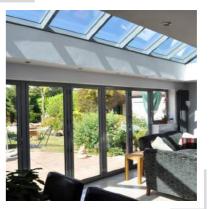

### **ORANGERY**

Integrating a bi-fold door into a conservatory or orangery is a great way to maximise the light and space of any room.

Optional Performance Security

**my** FRAMING SOLUTIONS

### WHAT IS AN ORANGERY?

An orangery is a conservatory-like structure that comprises a higher brick to glass ratio, allowing it to sit more in line with a traditional house extension. This means you'll be able to enjoy all the benefits of a conservatory with increased privacy.