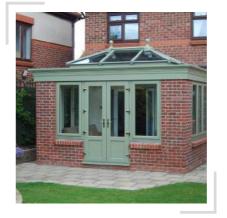

# ORANGERIES

### WHAT IS AN ORANGERY?

An orangery is a conservatory-like structure that comprises a higher brick to glass ratio, allowing it to sit more in line with a traditional house extension. This means you'll be able to enjoy all the benefits of a conservatory with increased privacy.