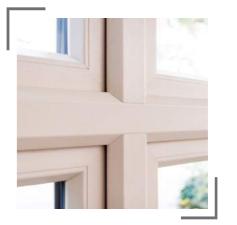

- Stormproof rebated sash
- Optional flush fitting sash
- Seamless finish to fusion welds
- Mechanically joined mullions and transoms
- Dummy vents throughout
- Equal glass sightlines

imber aesthetics of a mechanical join.

**INSPIRED BY TIMBER JOINERY, THESE WINDOWS OFFER AN AESTHETIC THAT DRAWS UPON THE ROOTS OF DOUBLE GLAZING DESIGN** 

Our flush sash windows feature an intelligent sash design that allows them to offer 'equal sightlines'. This means that the sash sits flush within the frame, resulting in a beautifully consistent finish. Their traditional appearance means they are perfect for conservation properties.