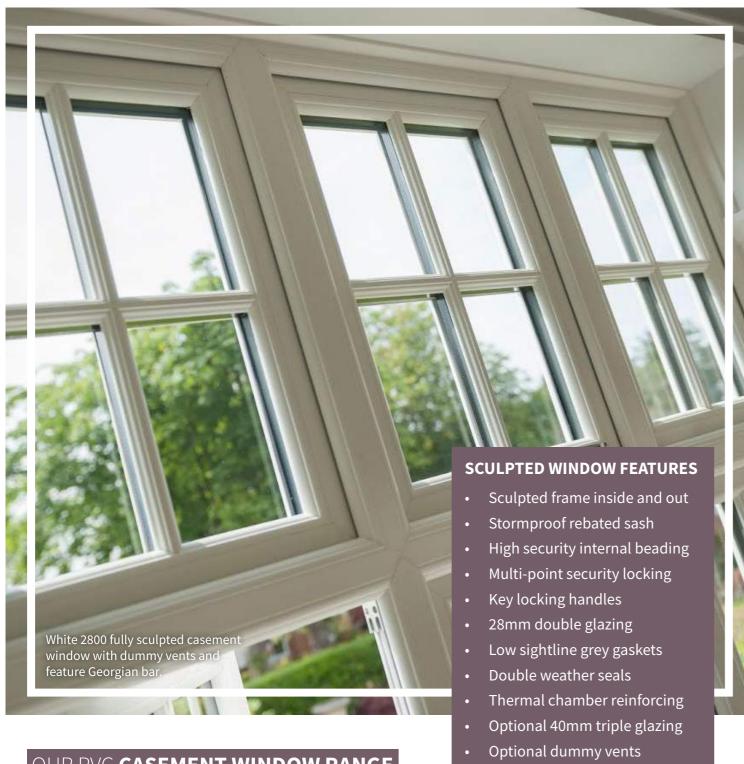

# **2800 SCULPTED**STORM FRAMES

### WHAT IS A 2800 SCULPTED WINDOW?

This 70mm PVC window range represents the state of the art in window and door design; embracing modern styles, high security and high quality engineering standards.

Alongside the 2800 design, our PVC casement window range is available in two other styles, our 2500 chamfered range and our 2800 flush sash range.

### 2800 SCULPTED

Fully sculpted profiles integrate easily into all types of architecture, enhancing the appearance of your home.

### **DISTINCTIVE LOOK**

Sculpted detailing to the sash and outer frame on both the inside and outside of the frame. This allows for a fantastic finish.

### **PEACE OF MIND**

Tried and tested in accordance with a police-backed initiative, these windows are available with a Secured by Design certification.

13

OUR PVC **CASEMENT WINDOW RANGE** 