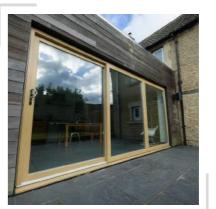

# PATIO DOORS

### WHAT IS A PATIO DOOR?

Patio doors feature a unique opening mechanism that allows the door to slide open on a multi-wheeled rolling system. As no door panel fold is required, you will eliminate the need for swing space which will result in more living space for you to utilise.

THE HIGH PERFORMANCE, **STYLISH WAY TO INCREASE LIVING SPACE AND ALLOW MORE LIGHT** INTO YOUR PROPERTY.

Patio doors feature a signature, multi-wheeled rolling system that allows them to open and close in a smooth glide. This design eliminates the need for swing space, meaning these doors can be installed in rooms of all sizes.