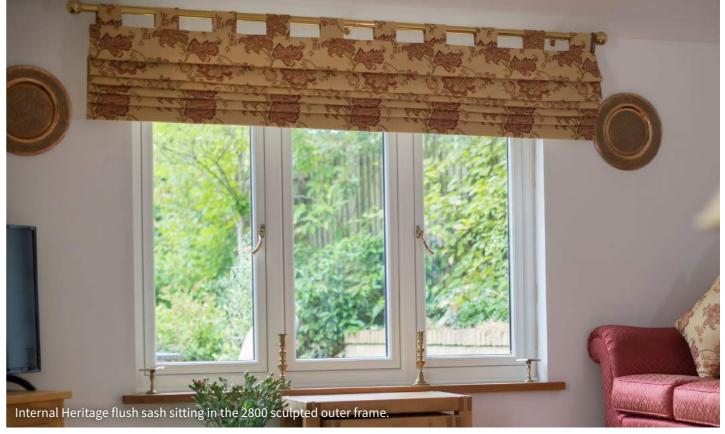

# **SASH** FRAMES

by traditional timber joinery, meaning the sash sits flush within the frame to remove any protruding features. They offer homeowners a

line finish on the sashes (with the exception of flat white which has 1.5mm pencil line to both outer frame and sashes).

**INSPIRED BY TIMBER JOINERY, THESE WINDOWS OFFER AN AESTHETIC THAT DRAWS UPON THE ROOTS OF DOUBLE GLAZING DESIGN** 

Our flush sash windows feature an intelligent sash design that allows them to offer 'equal sightlines'. This means that the sash sits flush within the frame, resulting in a beautifully consistent finish. Their traditional appearance means they are perfect for conservation properties.