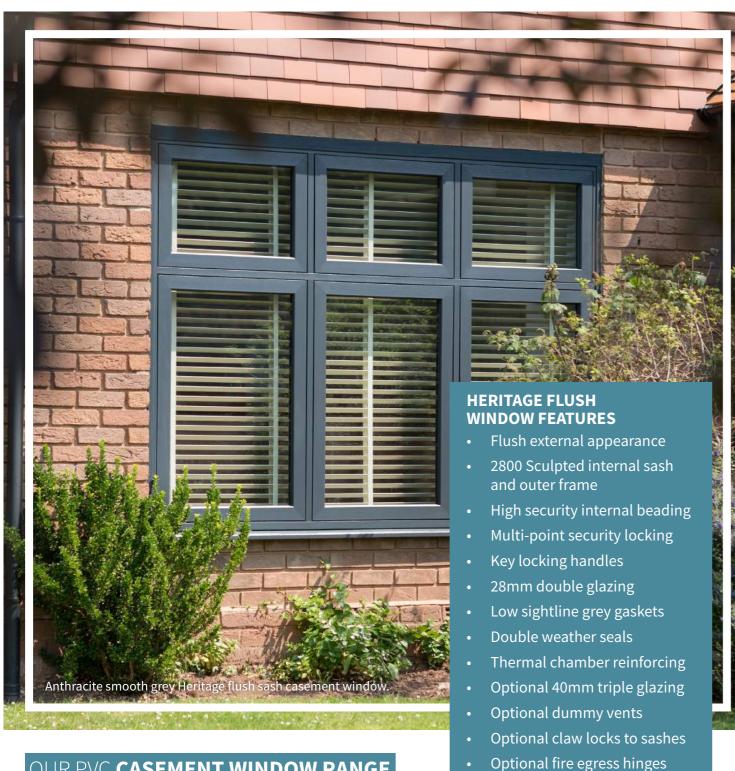

# **HERITAGE FLUSH**

### WHAT IS A FLUSH SASH WINDOW?

Flush sash windows comprise a window design that has been inspired classic, charming addition to their property.

\*The StyleLine Flush Sash has seamless welds on the outer frame and a 1.5mm pencil