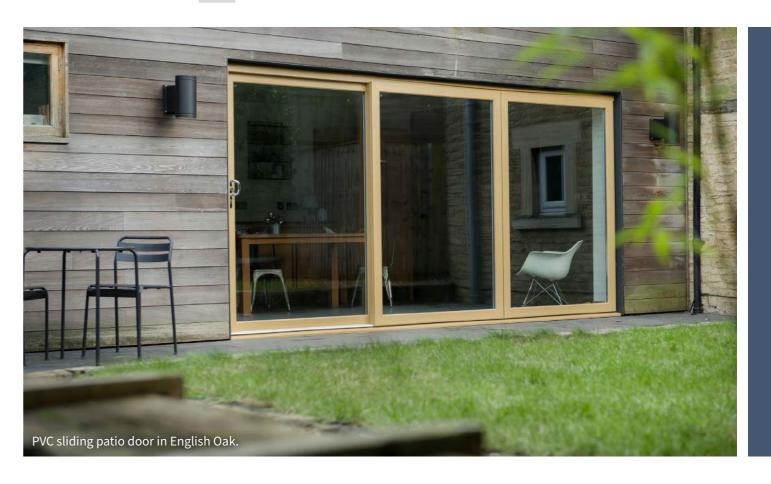

# PATIO DOORS

### WHAT IS A PATIO DOOR?

Patio doors feature a unique opening mechanism that allows the door to slide open on a multi-wheeled rolling system. As no door panel fold is required, you will eliminate the need for swing space which will result in more living space for you to utilise.

THE HIGH PERFORMANCE, **STYLISH WAY TO INCREASE LIVING SPACE AND ALLOW MORE LIGHT** INTO YOUR PROPERTY.

Patio doors feature a signature, multi-wheeled rolling system that allows them to open and close in a smooth glide. This design eliminates the need for swing space, meaning these doors can be installed in rooms of all sizes.