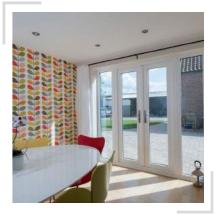

### **FRENCH DOORS**

Traditional double opening doors, with high security locking available in both sculpted and chamfered frames.

## FRENCH DOORS

### WHAT IS A FRENCH DOOR?

French doors feature an intelligent 'flying mullion' design that means no static fixtures are left behind once the door is opened. This allows you to enjoy unrestricted access and unobstructed views, making them a highly practical option.

Available in a wide range of styles to suit your

requirements

Featuring a high performance profile, high security locking systems, innovative weather seals and a range of hardware, our French doors have proven to be a beautiful addition to both modern and traditional properties alike.

Our French doors can be decorated in a wide range of colours, including a wide range beautiful woodgrain foils that allow you to capture the appearance of timber doors without any obsolete or outdated problems that are usually associated with the material. **ADDING A CONTINENTAL** FLAIR TO ANY HOME, FRENCH DOORS COMBINE **FUNCTION AND FORM TO OFFER YOU MORE.** 