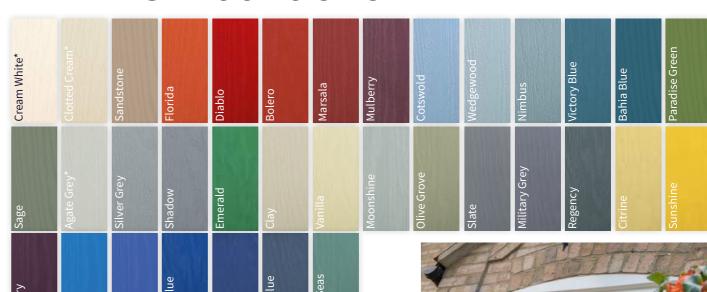

### Standard Colour Range

White PVC

White Grain

|                        | inside              |
|------------------------|---------------------|
| Classic Cream          | White PVC<br>Inside |
| Chartwell Green        | White PVC<br>Inside |
| Irish Oak              | White PVC<br>Inside |
| Golden Oak             | White PVC<br>Inside |
| Rosewood               | White PVC<br>Inside |
| Nut Tree               | White PVC<br>Inside |
| Anthracite Grey        | White PVC<br>Inside |
| Black Ash*             | White PVC<br>Inside |
| White Grain            | D 11 611            |
| Classic Cream          | Both Sides          |
| Chartwell Green        | Both Sides          |
|                        | Both Sides          |
| Irish Oak              | Both Sides          |
| Golden Oak             | Both Sides          |
| Rosewood Nut Tree      | Both Sides          |
|                        | Both Sides          |
| Anthracite Grey        | Both Sides          |
| Black Ash*             | Both Sides          |
| Grey Aluminium         | White PVC<br>Inside |
| Anthracite Smooth Matt | White PVC           |
|                        | Inside              |
| Anthracite Smooth Matt | Both Sides          |

### **Standard** Colour Range

Capture a classic finish for your home with our range of popular colours, offering options that will be welcome in any home.

\* Black Ash is Black/Brown in appearance