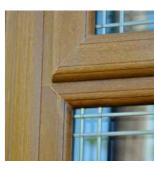

### WHAT IS A 2800 SCULPTED WINDOW?

This 70mm PVC window range represents the state of the art in window and door design; embracing modern styles, high security and high quality engineering standards.

Alongside the 2800 design, our PVC casement window range is available in two other styles, our 2500 chamfered range and our 2800 flush sash range.

### 2800 SCULPTED

Fully sculpted profiles integrate easily into all types of architecture, enhancing the appearance of your home.

### **DISTINCTIVE LOOK**

Sculpted detailing to the sash and outer frame on both the inside and outside of the frame. This allows for a fantastic finish.