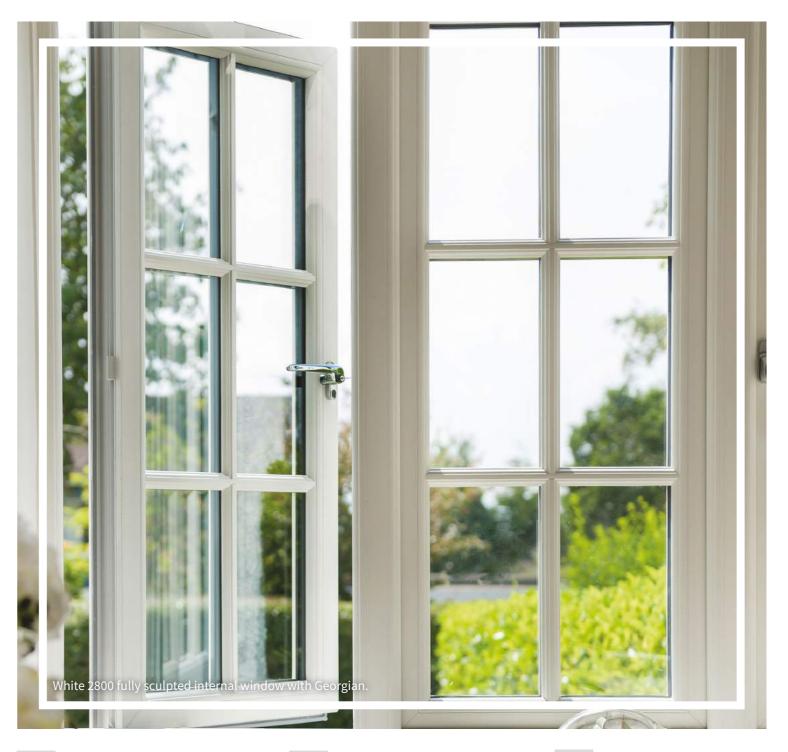

# **SASH** FRAMES

by traditional timber joinery, meaning the sash sits flush within the frame to remove any protruding features. They offer homeowners a

line finish on the sashes (with the exception of flat white which has 1.5mm pencil line to both outer frame and sashes).

**INSPIRED BY TIMBER JOINERY, THESE WINDOWS OFFER AN AESTHETIC THAT DRAWS UPON THE ROOTS OF DOUBLE GLAZING DESIGN** 

Our flush sash windows feature an intelligent sash design that allows them to offer 'equal sightlines'. This means that the sash sits flush within the frame, resulting in a beautifully consistent finish. Their traditional appearance means they are perfect for conservation properties.

### **AUTHENTIC FEATURES**

Our flush sash windows feature authentic peg stay options, traditional butt or mitred joints and flush external contours for an authentic design.

17

# **HERITAGE FLUSH**

### WHAT IS A FLUSH SASH WINDOW?

Flush sash windows comprise a window design that has been inspired classic, charming addition to their property.

\*The StyleLine Flush Sash has seamless welds on the outer frame and a 1.5mm pencil