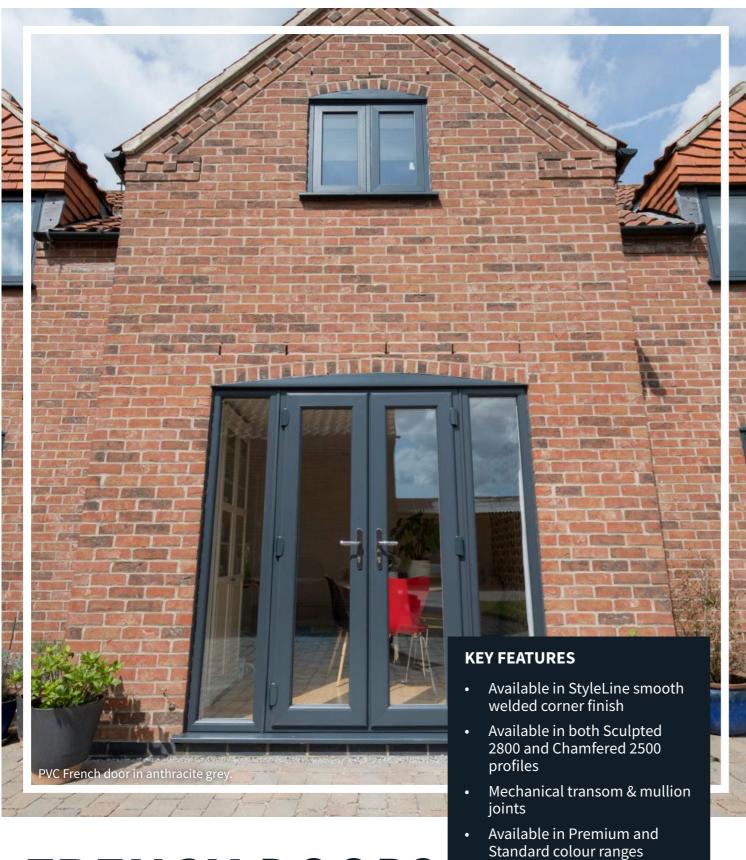

## FRENCH DOORS

### WHAT IS A FRENCH DOOR?

French doors feature an intelligent 'flying mullion' design that means no static fixtures are left behind once the door is opened. This allows you to enjoy unrestricted access and unobstructed views, making them a highly practical option.

Available in a wide range of styles to suit your

requirements

Featuring a high performance profile, high security locking systems, innovative weather seals and a range of hardware, our French doors have proven to be a beautiful addition to both modern and traditional properties alike.

Our French doors can be decorated in a wide range of colours, including a wide range beautiful woodgrain foils that allow you to capture the appearance of timber doors without any obsolete or outdated problems that are usually associated with the material. **ADDING A CONTINENTAL** FLAIR TO ANY HOME, FRENCH DOORS COMBINE **FUNCTION AND FORM TO OFFER YOU MORE.** 