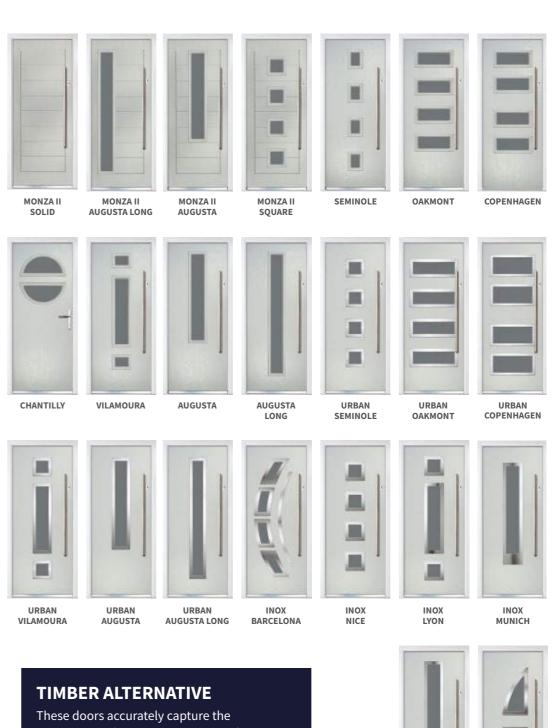

### **Modern** Doors

We offer our doors in a variety of glazing configurations, so whether you are looking for high levels of light, a more private environment or you want to replicate an existing door, we have the style you need. Sidelights and toplights can also be used in combination with the doors illustrated, and some can be used for French Door applications.

## **Contemporary** Doors

Composite doors are a modern timber alternative, offering the traditional aesthetic of wood and also the benefits of the latest technology. Enjoy traditional form with contemporary, efficient function.