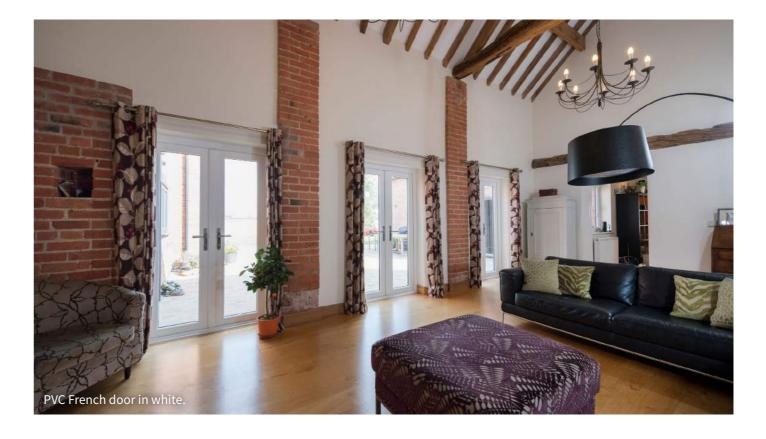

### **FRENCH DOORS**

Traditional double opening doors, with high security locking available in both sculpted and chamfered frames.

## FRENCH DOORS

### WHAT IS A FRENCH DOOR?

French doors feature an intelligent 'flying mullion' design that means no static fixtures are left behind once the door is opened. This allows you to enjoy unrestricted access and unobstructed views, making them a highly practical option.

Available in a wide range of styles to suit your

requirements

Featuring a high performance profile, high security locking systems, innovative weather seals and a range of hardware, our French doors have proven to be a beautiful addition to both modern and traditional properties alike.

Our French doors can be decorated in a wide range of colours, including a wide range beautiful woodgrain foils that allow you to capture the appearance of timber doors without any obsolete or outdated problems that are usually associated with the material. **ADDING A CONTINENTAL** FLAIR TO ANY HOME, FRENCH DOORS COMBINE **FUNCTION AND FORM TO OFFER YOU MORE.** 