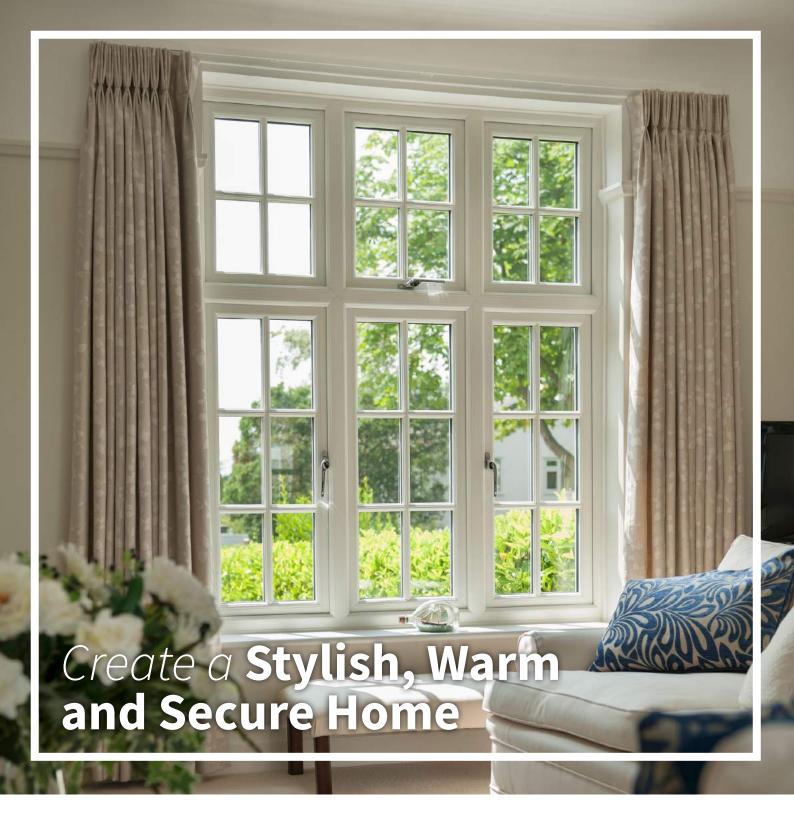

**SECURITY OPTIONS** 

Peace of mind is achieved

across the board.

**FRAMES** 

easily with our modern designs,

home to a contemporary standard

2500 CHAMFERED STORM

A more traditional sloped finish

traditional wooden frames with

inside and out, mimicking

clean, sharp lines.

manufactured to protect your

### **GLAZING OPTIONS**

A subtle way to bring a personal touch to your home, our glazing options combine function and form to offer a practical and eyecatching option.

### **COLOUR OPTIONS**

The perfect way to make a house a home, capture the ideal look for your home improvements with our selection of long-lasting colours that can be tailored to you.