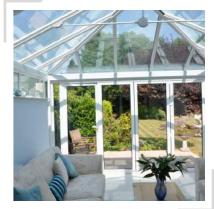

# ORANGERIES

### WHAT IS AN ORANGERY?

An orangery is a conservatory-like structure that comprises a higher brick to glass ratio, allowing it to sit more in line with a traditional house extension. This means you'll be able to enjoy all the benefits of a conservatory with increased privacy.