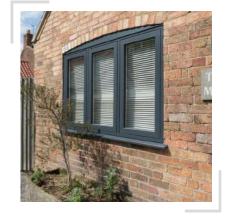

### WHAT IS A TILT & TURN WINDOW?

A window that is specifically designed to maximise the glazing area, enabling larger than normal apertures which can be fully opened inwards to aid in cleaning. As well as the practical features, tilt & turn windows can provide excellent background ventilation when located in the tilt position.