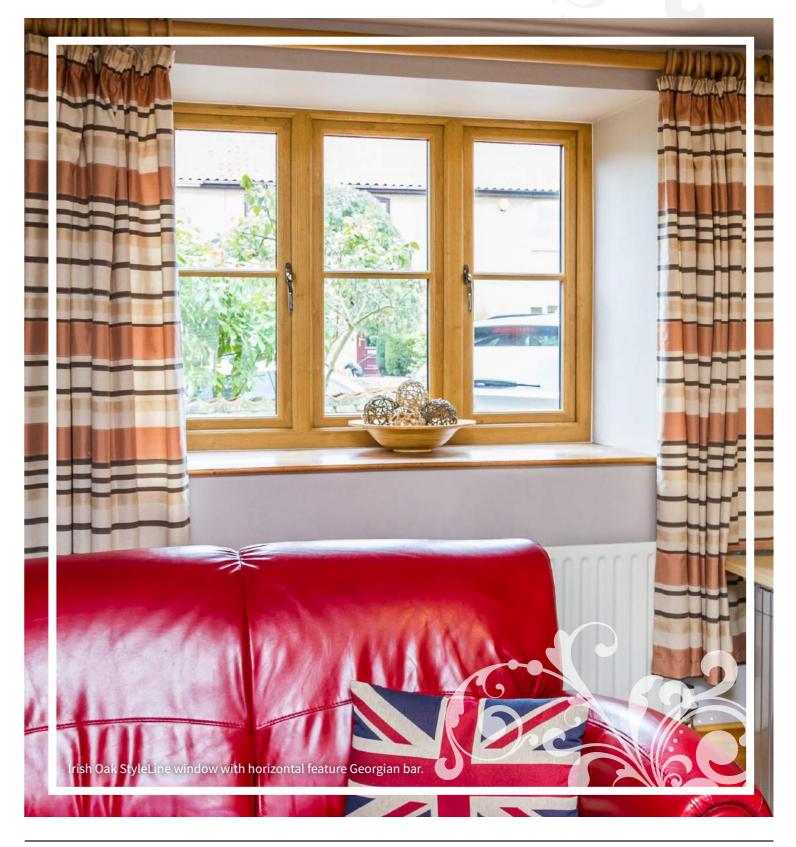

# **GLAZING** STYLES

WHITE GEORGIAN BAR

**FOILED GEORGIAN BAR** 

STAINED DESIGNS

**BEVEL DESIGNS** 

**FEATURE GEORGIAN BAR** 

**GOLD GEORGIAN BAR** 

**GEORGIAN ARCHES** 