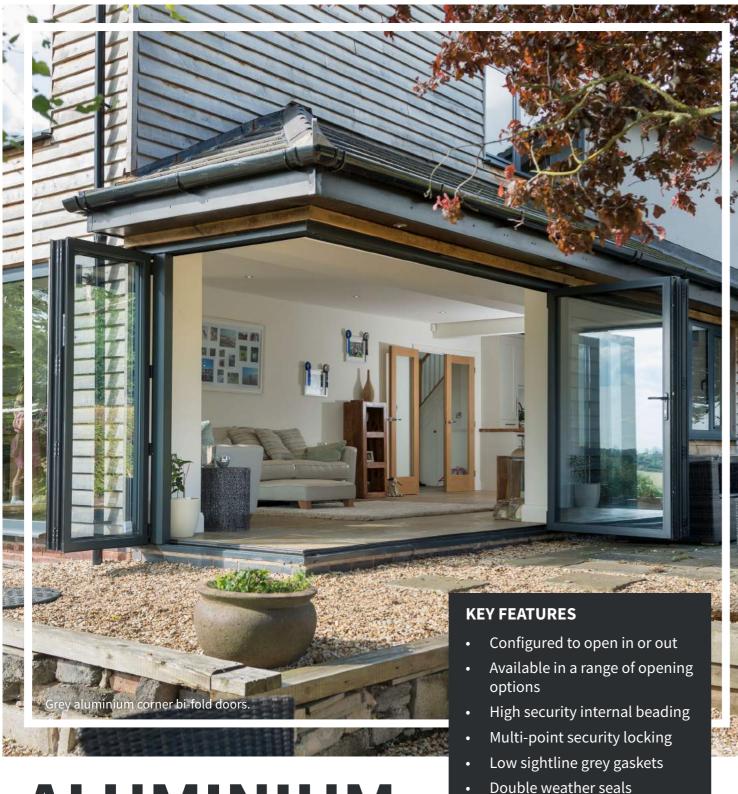

# **ALUMINIUM**BI-FOLD DOORS

### WHY CHOOSE A BI-FOLD DOOR?

32

Panoramic folding doors transform any home. With an array of different options, finishes and colours our beautifully designed doors are perfect for living rooms, bedrooms, kitchens and orangeries.

Magnetic door stops

• Thermally broken profiles

Optional low threshold

• Optional 36mm triple glazing

Full range of colours available

A CUTTING-EDGE DOOR
DESIGN, OFFERING A
BEAUTIFULLY SEAMLESS
CONNECTION BETWEEN
YOUR HOME AND GARDEN.