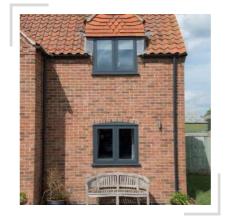

# **HERITAGE FLUSH**

### WHAT IS A FLUSH SASH WINDOW?

Flush sash windows comprise a window design that has been inspired classic, charming addition to their property.

\*The StyleLine Flush Sash has seamless welds on the outer frame and a 1.5mm pencil

### IDEAL FOR CONSERVATION

Beautiful flush external contours ensure these windows are in keeping with period properties. They have been designed to meet the requirements of most conservation officers.

### STYLISH COLOUR RANGE

Our windows are available in a beautiful and varied colour palette, taking inspiration direct from nature. The Heritage Flush Sash will harmonise perfectly with any home surrounding.