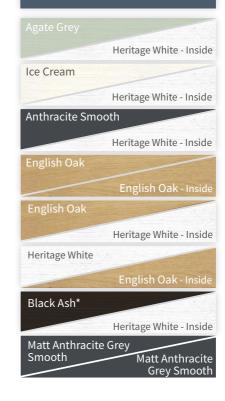

### Standard Colour Range

White PVC

White Grain

|                        | inside              |
|------------------------|---------------------|
| Classic Cream          | White PVC<br>Inside |
| Chartwell Green        | White PVC<br>Inside |
| Irish Oak              | White PVC<br>Inside |
| Golden Oak             | White PVC<br>Inside |
| Rosewood               | White PVC<br>Inside |
| Nut Tree               | White PVC<br>Inside |
| Anthracite Grey        | White PVC<br>Inside |
| Black Ash*             | White PVC<br>Inside |
| White Grain            | D 11 611            |
| Classic Cream          | Both Sides          |
| Chartwell Green        | Both Sides          |
|                        | Both Sides          |
| Irish Oak              | Both Sides          |
| Golden Oak             | Both Sides          |
| Rosewood Nut Tree      | Both Sides          |
|                        | Both Sides          |
| Anthracite Grey        | Both Sides          |
| Black Ash*             | Both Sides          |
| Grey Aluminium         | White PVC<br>Inside |
| Anthracite Smooth Matt | White PVC           |
|                        | Inside              |
| Anthracite Smooth Matt | Both Sides          |

### **Standard** Colour Range

Capture a classic finish for your home with our range of popular colours, offering options that will be welcome in any home.

\* Black Ash is Black/Brown in appearance