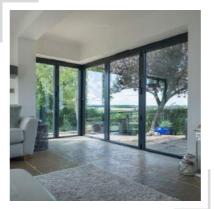

# PATIO DOORS

### WHAT IS A PATIO DOOR?

Patio doors feature a unique opening mechanism that allows the door to slide open on a multi-wheeled rolling system. As no door panel fold is required, you will eliminate the need for swing space which will result in more living space for you to utilise.

THE HIGH PERFORMANCE, **STYLISH WAY TO INCREASE LIVING SPACE AND ALLOW MORE LIGHT** INTO YOUR PROPERTY.

Patio doors feature a signature, multi-wheeled rolling system that allows them to open and close in a smooth glide. This design eliminates the need for swing space, meaning these doors can be installed in rooms of all sizes.