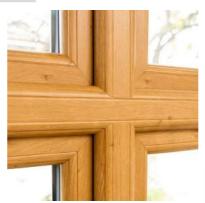

### **2800 SCULPTED STORM FRAMES**

An ornate sculpted aesthetic embracing a modern design, high security and high quality engineering standards.

**INTRODUCING OUR PRODUCTS** 

### WHAT IS A 2800 SCULPTED WINDOW?

This 70mm PVC window range represents the state of the art in window and door design; embracing modern styles, high security and high quality engineering standards.

Alongside the 2800 design, our PVC casement window range is available in two other styles, our 2500 chamfered range and our 2800 flush sash range.

### 2800 SCULPTED

Fully sculpted profiles integrate easily into all types of architecture, enhancing the appearance of your home.

### **DISTINCTIVE LOOK**

Sculpted detailing to the sash and outer frame on both the inside and outside of the frame. This allows for a fantastic finish.