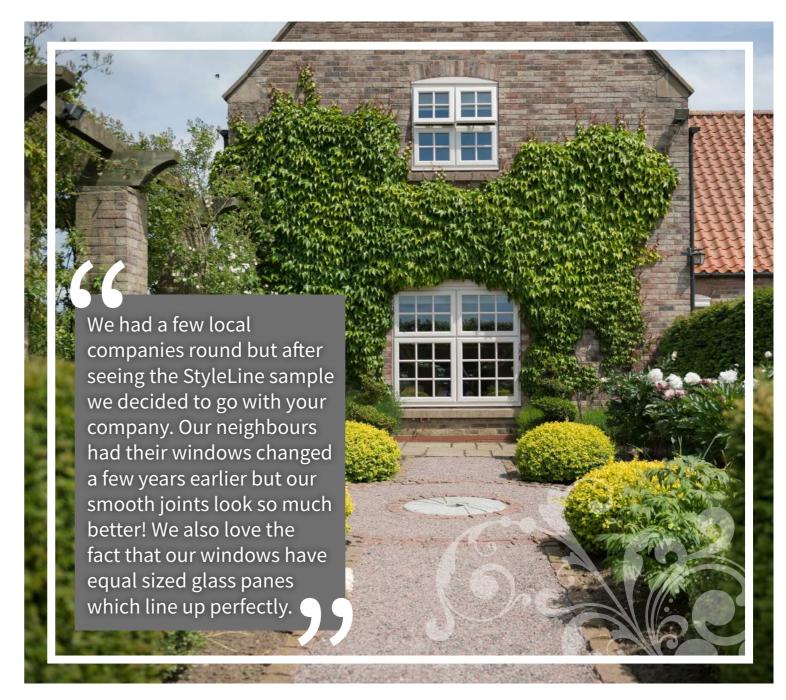

### **STYLELINE WINDOWS AND DOORS**

High security, authentic timber alternative frames with minimal maintenance. Available with both sculpted and flush sashes.

### WHAT IS THE STYLELINE RANGE?

Using the most advanced manufacturing technology the StyleLine range enjoys a unique seamless finish to the fusion welds which, unlike normal PVC windows, replicates the aesthetics of a timber frame without any of the maintenance problems.

- Stormproof rebated sash
- Optional flush fitting sash
- Seamless finish to fusion welds
- Mechanically joined mullions and transoms
- Dummy vents throughout
- Equal glass sightlines

imber aesthetics of a mechanical join.

OFFERING A UNIQUE STANDARD OF HOME IMPROVEMENT QUALITY The StyleLine home improvement range achieves an exclusive degree of quality, utilising the pioneering graf welder throughout the manufacturing process to ensure a seamless finish to the sash and the outer frame.

Not only does this allow all StyleLine products to achieve a beautiful aesthetic, it also enables them to achieve an enhanced degree of structural integrity within the profile because no vinyl is lost at the corner joint. Flawless and the first of its kind, this range simply offers more.