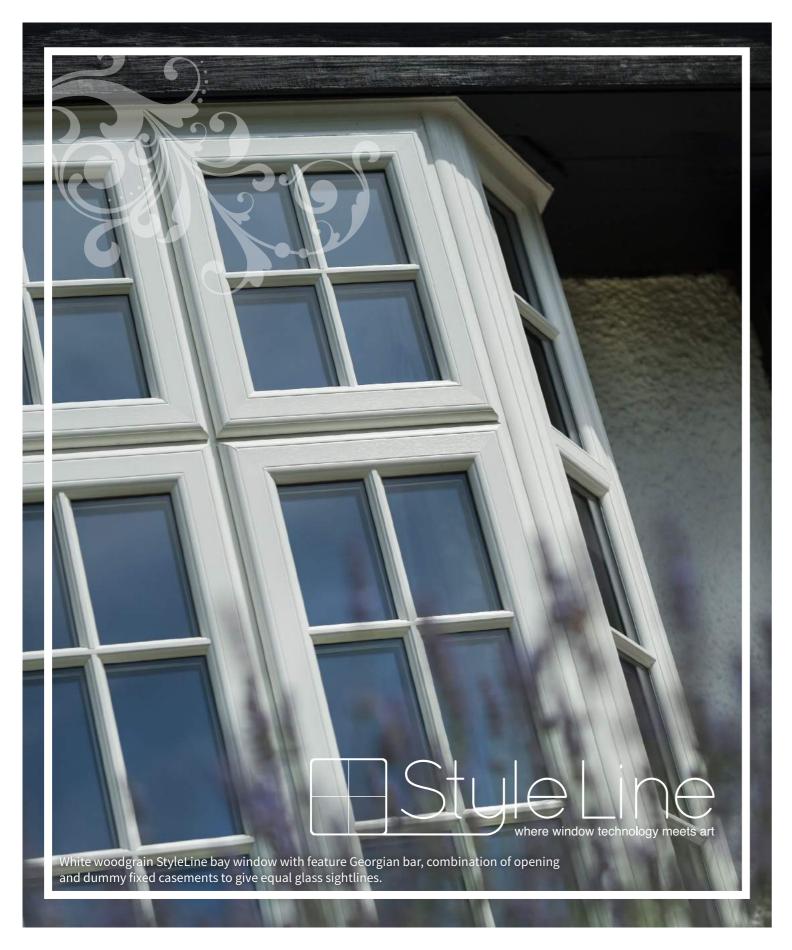

### WHAT IS THE STYLELINE RANGE?

Using the most advanced manufacturing technology the StyleLine range enjoys a unique seamless finish to the fusion welds which, unlike normal PVC windows, replicates the aesthetics of a timber frame without any of the maintenance problems.

OFFERING A UNIQUE STANDARD OF HOME IMPROVEMENT QUALITY The StyleLine home improvement range achieves an exclusive degree of quality, utilising the pioneering graf welder throughout the manufacturing process to ensure a seamless finish to the sash and the outer frame.

### SEAMLESS STYLELINE CORNERS

Revolutionary machinery allows our StyleLine range to bypass the unsightly grooved corners that most PVC products have from the corner cleaning stage.

### AUTHENTIC TIMBER ALTERNATIVE

The pioneering manufacturing process means that the StyleLine range of windows effectively replicate the look of traditional wooden joinery.