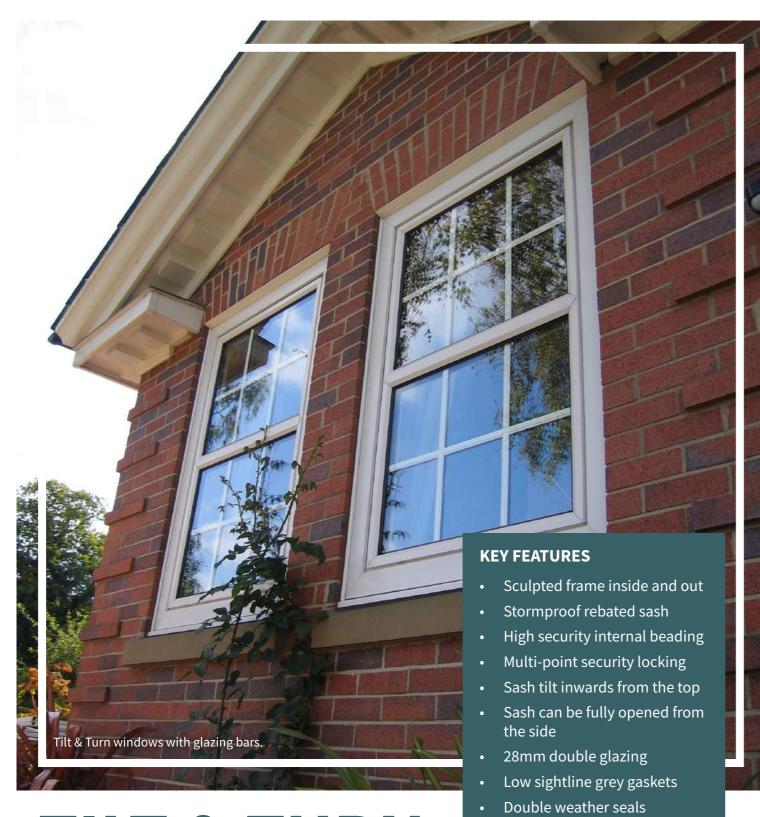

### **TILT & TURN WINDOWS**

A typically continental style frame which opens inwards, ideal for large openings and maximum ventilation. A multi-functional investment for your home.

# TILT & TURN WINDOWS

### WHAT IS A TILT & TURN WINDOW?

A window that is specifically designed to maximise the glazing area, enabling larger than normal apertures which can be fully opened inwards to aid in cleaning. As well as the practical features, tilt & turn windows can provide excellent background ventilation when located in the tilt position.

- Stormproof rebated sash
- Optional flush fitting sash
- Seamless finish to fusion welds
- Mechanically joined mullions and transoms
- Dummy vents throughout
- Equal glass sightlines

imber aesthetics of a mechanical join.