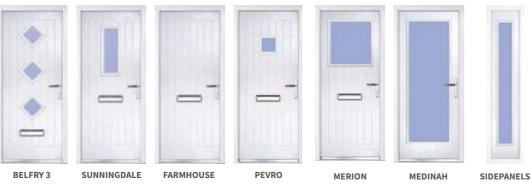

# RESIDENTIAL

### WHAT IS A RESIDENTIAL DOOR?

Residential doors are a classic home improvement solution for homeowners, offering a high performance entrance point. Our front doors can be manufactured using both the 2800 sculpted or 2500 chamfered profile, with a seamless corner finish to complement the StyleLine range of windows.

### STYLELINE RANGE OF RESIDENTIAL DOOR DESIGNS

LINCOLN

LINCOLN

FRAMPTON

**KIRTON** 

**KIRTON** 

(FEATURE BAR)

ROTHWELL