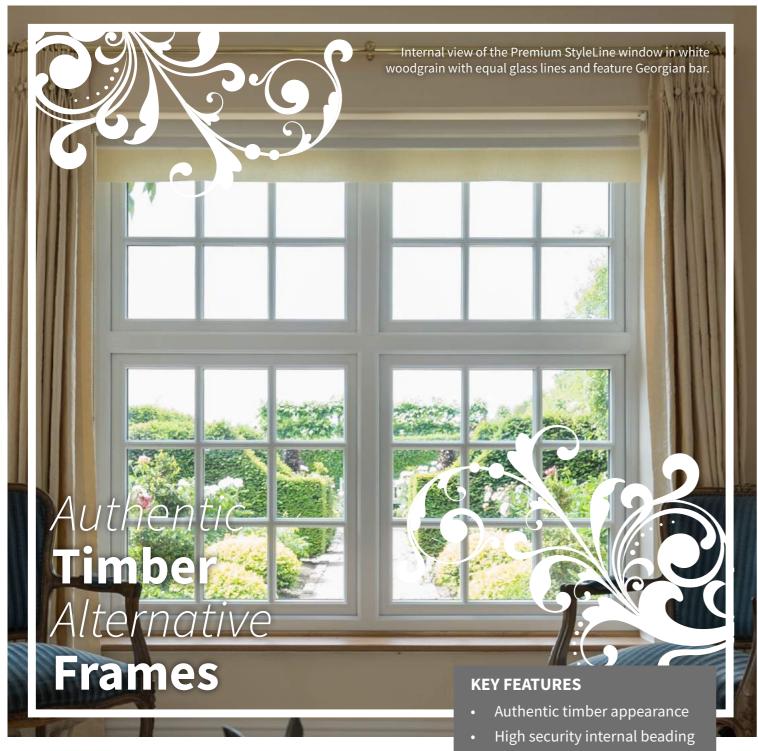

### **STYLELINE WINDOWS AND DOORS**

High security, authentic timber alternative frames with minimal maintenance. Available with both sculpted and flush sashes.

### WHAT IS THE STYLELINE RANGE?

Using the most advanced manufacturing technology the StyleLine range enjoys a unique seamless finish to the fusion welds which, unlike normal PVC windows, replicates the aesthetics of a timber frame without any of the maintenance problems.

### AUTHENTIC TIMBER ALTERNATIVE

The pioneering manufacturing process means that the StyleLine range of windows effectively replicate the look of traditional wooden joinery.