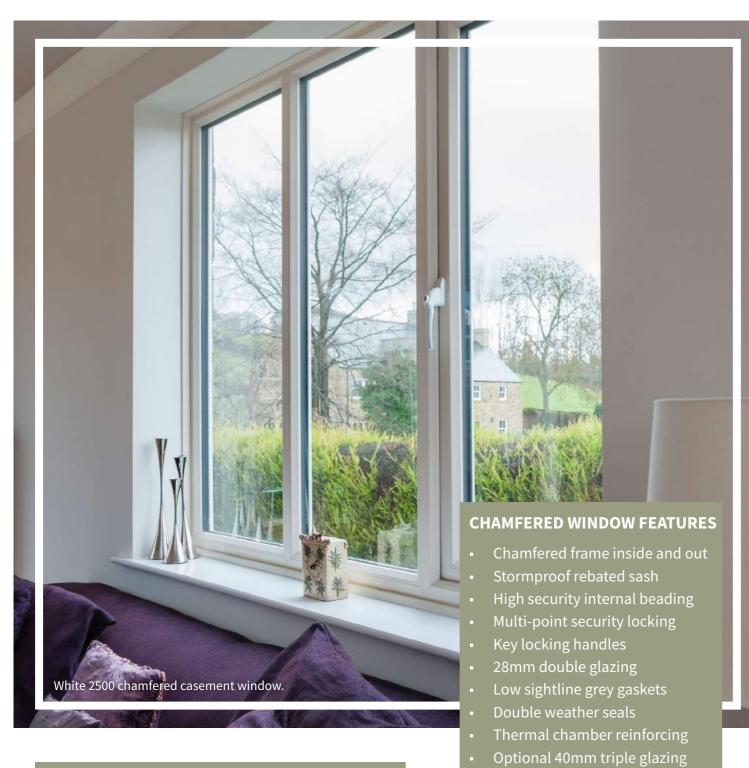

### **CLASSIC HOME IMPROVEMENTS FOR THE MODERN AGE**

Our 2500 chamfered casement range combines the elegance and styling of timber windows with all the benefits of PVC. This option is virtually maintenance free, with high thermal performance across a wide range of styles, colours and finishes.

To keep the wind and rain out, all our casement windows use our patented high performance, low sightline, multi-functional weather seals. This helps to keep your home comfortable.

### THERMAL EFFICIENCY

With the airtight double seals, clever multi-chamber profile and high performance glazing, our casement windows offer superb thermal insulation. We make it easy to enjoy a warmer property.

### **HIGH SECURITY**

There is no compromise when it comes to security. Our windows come with multi-point locking, secure night vent locking positions, optional claw locks and laminated glazing.

15

OUR PVC **CASEMENT WINDOW RANGE** 