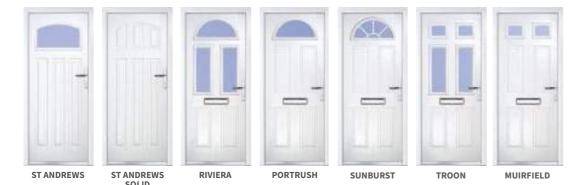

# RESIDENTIAL

### WHAT IS A RESIDENTIAL DOOR?

Residential doors are a classic home improvement solution for homeowners, offering a high performance entrance point. Our front doors can be manufactured using both the 2800 sculpted or 2500 chamfered profile, with a seamless corner finish to complement the StyleLine range of windows.

### STYLELINE RANGE OF RESIDENTIAL DOOR DESIGNS

LINCOLN

LINCOLN

FRAMPTON

**KIRTON** 

**KIRTON** 

(FEATURE BAR)

ROTHWELL