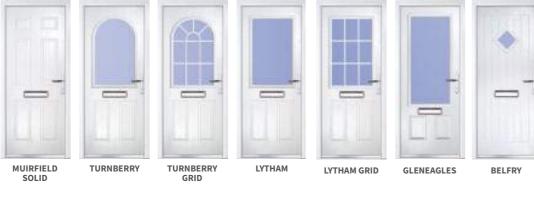

# RESIDENTIAL

### WHAT IS A RESIDENTIAL DOOR?

Residential doors are a classic home improvement solution for homeowners, offering a high performance entrance point. Our front doors can be manufactured using both the 2800 sculpted or 2500 chamfered profile, with a seamless corner finish to complement the StyleLine range of windows.

### STYLELINE RANGE OF RESIDENTIAL DOOR DESIGNS

LINCOLN

LINCOLN

FRAMPTON

**KIRTON** 

**KIRTON** 

(FEATURE BAR)

ROTHWELL