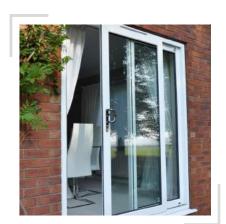

# PATIO DOORS

### WHAT IS A PATIO DOOR?

Patio doors feature a unique opening mechanism that allows the door to slide open on a multi-wheeled rolling system. As no door panel fold is required, you will eliminate the need for swing space which will result in more living space for you to utilise.

THE HIGH PERFORMANCE, **STYLISH WAY TO INCREASE LIVING SPACE AND ALLOW MORE LIGHT** INTO YOUR PROPERTY.

Patio doors feature a signature, multi-wheeled rolling system that allows them to open and close in a smooth glide. This design eliminates the need for swing space, meaning these doors can be installed in rooms of all sizes.

Utilising a market-leading profile, our patio doors offer exceptional standards of performance and design across the board. This includes impressive thermal efficiency, security, aesthetic and weatherproofing.

White patio sliding door.