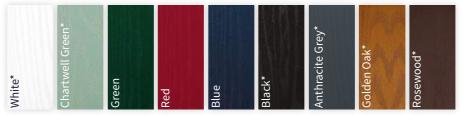

### **COLOUR OPTIONS**

The perfect way to make a house a home, capture the ideal look for your home improvements with our selection of long-lasting colours that can be tailored to you.

your property.

Stand out with Colour

We offer a comprehensive range of beautiful, high quality and durable colours across all of our products. This means you'll be able to style your new home improvements in a way that perfectly suits you.

The colours we offer include 'Anthracite Grey', 'White', 'Cream', 'Chartwell Green', 'Irish Oak', 'Golden Oak', 'Rosewood', 'Nut Tree', 'Black/Brown', 'Dark Red', 'Slate Grey', 'Grey', 'Antique Oak', 'Rustic Cherry', 'Soft Cherry', 'Grey Cedar', 'Steel Blue' and 'Fir Green'. We also offer a bespoke colour generator which allows you to tailor your choice to perfectly suit you.