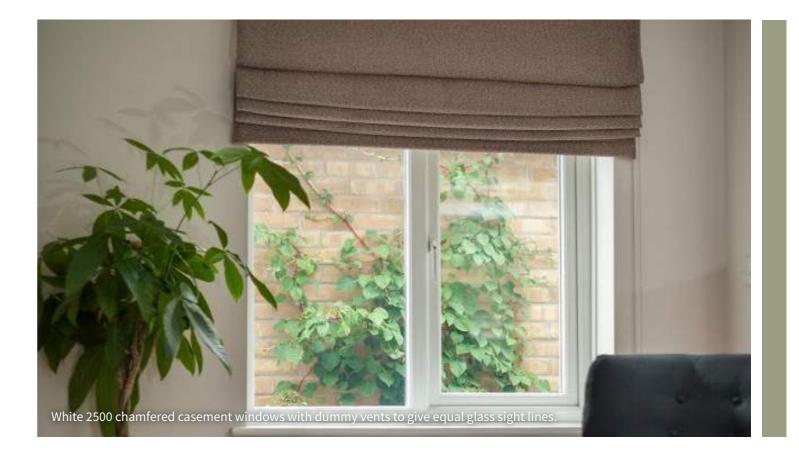

### 2500 CHAMFERED STORM FRAMES

### WHAT IS A 2500 CHAMFERED WINDOW?

With a sloped finish to the profile, our easy clean chamfered range of profiles offer a more traditional look to mimic old timber windows with sharp, clean lines.

This window system effortlessly captures a timeless appearance, which can be tailored to suit a comprehensive array of property styles and sizes.

### **CLASSIC HOME IMPROVEMENTS FOR THE MODERN AGE**

Our 2500 chamfered casement range combines the elegance and styling of timber windows with all the benefits of PVC. This option is virtually maintenance free, with high thermal performance across a wide range of styles, colours and finishes.