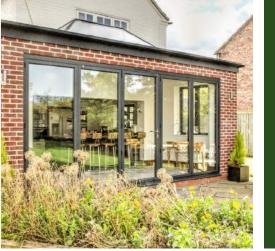

# **ALUMINIUM**BI-FOLD DOORS

### WHY CHOOSE A BI-FOLD DOOR?

32

Panoramic folding doors transform any home. With an array of different options, finishes and colours our beautifully designed doors are perfect for living rooms, bedrooms, kitchens and orangeries.

Magnetic door stops

• Thermally broken profiles

Optional low threshold

• Optional 36mm triple glazing

Full range of colours available

A CUTTING-EDGE DOOR
DESIGN, OFFERING A
BEAUTIFULLY SEAMLESS
CONNECTION BETWEEN
YOUR HOME AND GARDEN.

### **CORNER BI-FOLD**

With no central post to spoil the view, once the doors are open you get a completely unobstructed view of the outside.

### **BRING THE OUTSIDE IN**

Create a seamless connection to the outside with a set of bi-fold doors and enjoy your garden all year round.

### **ORANGERY**

Integrating a bi-fold door into a conservatory or orangery is a great way to maximise the light and space of any room.

Optional Performance Security

**my** FRAMING SOLUTIONS