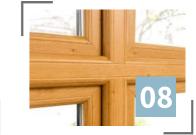

# **2800 SCULPTED**STORM FRAMES

### WHAT IS A 2800 SCULPTED WINDOW?

This 70mm PVC window range represents the state of the art in window and door design; embracing modern styles, high security and high quality engineering standards.

Alongside the 2800 design, our PVC casement window range is available in two other styles, our 2500 chamfered range and our 2800 flush sash range.

### 2800 SCULPTED

Fully sculpted profiles integrate easily into all types of architecture, enhancing the appearance of your home.

### **DISTINCTIVE LOOK**

Sculpted detailing to the sash and outer frame on both the inside and outside of the frame. This allows for a fantastic finish.

### **PEACE OF MIND**

Tried and tested in accordance with a police-backed initiative, these windows are available with a Secured by Design certification.

13

OUR PVC **CASEMENT WINDOW RANGE** 