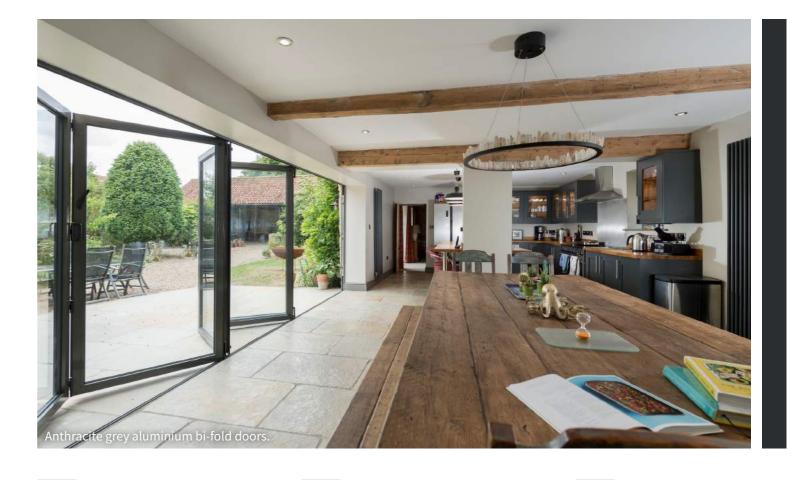

### **CORNER BI-FOLD**

With no central post to spoil the view, once the doors are open you get a completely unobstructed view of the outside.

### **BRING THE OUTSIDE IN**

Create a seamless connection to the outside with a set of bi-fold doors and enjoy your garden all year round.