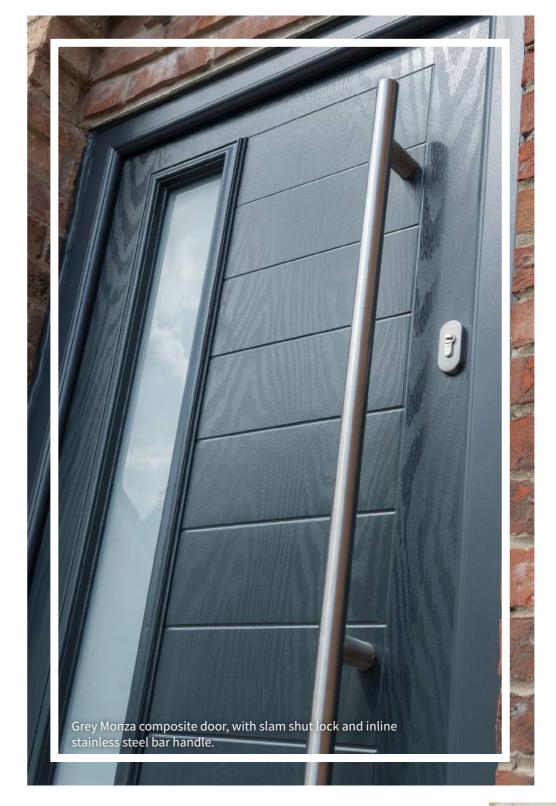

# COMPOSITE

### WHAT IS A COMPOSITE DOOR?

Composite doors combine a range of materials, including timber, PVC and glass reinforced plastic (GRP) to produce a door that excels in both performance and design. They are finished with a beautiful woodgrain foil to emulate the appearance of timber.

 Optional slam shut locks, manual and electric

• Wide range of handles and hardware

- Full range of colours available
- Full range of decorative glass