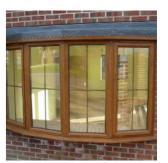

### **HERITAGE FLUSH SASH FRAMES**

An external flush sash designed to complement the 2800 sculpted frame, high performance with timber external appearance.

# **HERITAGE FLUSH**

### WHAT IS A FLUSH SASH WINDOW?

Flush sash windows comprise a window design that has been inspired classic, charming addition to their property.

\*The StyleLine Flush Sash has seamless welds on the outer frame and a 1.5mm pencil