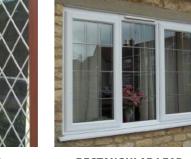

# **GLAZING** STYLES

WHITE GEORGIAN BAR

**FOILED GEORGIAN BAR** 

STAINED DESIGNS

**BEVEL DESIGNS** 

**FEATURE GEORGIAN BAR** 

**GOLD GEORGIAN BAR** 

**GEORGIAN ARCHES** 

DIAMOND LEAD

**RECTANGULAR LEAD** 

**PERIMETER LEAD** 