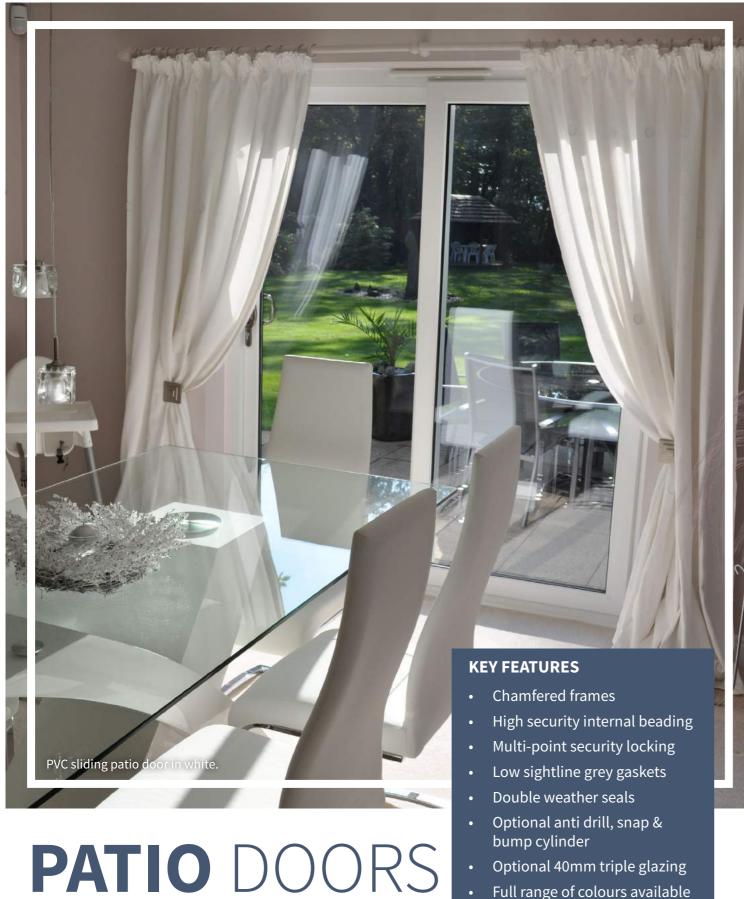

### **PATIO DOORS**

Best in class sliding doors with robust design and excellent weather performance, air and water tightness.

# PATIO DOORS

### WHAT IS A PATIO DOOR?

Patio doors feature a unique opening mechanism that allows the door to slide open on a multi-wheeled rolling system. As no door panel fold is required, you will eliminate the need for swing space which will result in more living space for you to utilise.

THE HIGH PERFORMANCE, **STYLISH WAY TO INCREASE LIVING SPACE AND ALLOW MORE LIGHT** INTO YOUR PROPERTY.

Patio doors feature a signature, multi-wheeled rolling system that allows them to open and close in a smooth glide. This design eliminates the need for swing space, meaning these doors can be installed in rooms of all sizes.

Utilising a market-leading profile, our patio doors offer exceptional standards of performance and design across the board. This includes impressive thermal efficiency, security, aesthetic and weatherproofing.