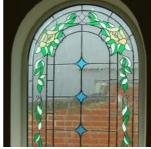

# GLAZING OPTIONS

# **GLAZING** STYLES

WHITE GEORGIAN BAR

**FOILED GEORGIAN BAR** 

STAINED DESIGNS

**BEVEL DESIGNS** 

**FEATURE GEORGIAN BAR** 

**GOLD GEORGIAN BAR** 

**GEORGIAN ARCHES** 

DIAMOND LEAD

**RECTANGULAR LEAD** 

**PERIMETER LEAD** 

### **PATTERNED** GLASS

Other patterns are available