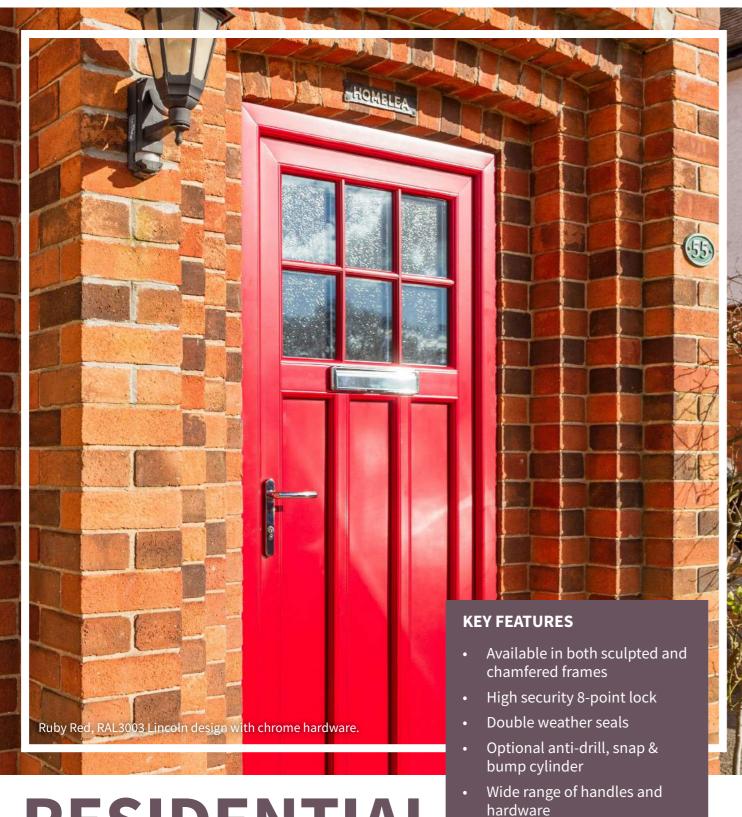

# RESIDENTIAL

### WHAT IS A RESIDENTIAL DOOR?

Residential doors are a classic home improvement solution for homeowners, offering a high performance entrance point. Our front doors can be manufactured using both the 2800 sculpted or 2500 chamfered profile, with a seamless corner finish to complement the StyleLine range of windows.

Wide range of PVC moulded

**Performance** 

promise to uphold the aesthetics and performance of your home. Featuring modern designs, premium materials and professional craftsmanship, our residential doors are outstanding by design.