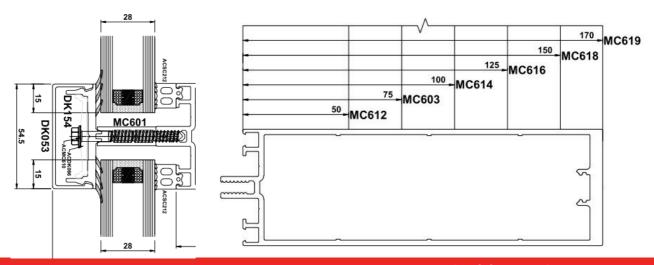

#### **Profile Sections**

- Transom and mullions are 55mm wide
- Back box sections range from 50mm to 170mm
- Glazing cap with 28mm unit 64.5mm front to back