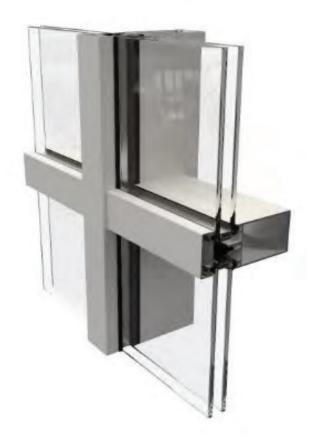

### **General Description**

- MC600 is suitable for low to high rise installations in commercial buildings.
- MC600 Curtain walling is manufactured and supplied as a stick build system. On site the mullions are secured into position first then the transoms.
- All quotations are subject to confirmation of profile requirements and are based on a generic wind load of 800pa and being tied back to the existing building.
- For the correct profile requirements we require the "design wind loading" the frame needs to meet.
- Tie back, structural fixings, plates and brackets are not included nor supplied by Sternfenster.

#### **Profile Sections**

- Transom and mullions are 55mm wide
- Back box sections range from 50mm to 170mm
- Glazing cap with 28mm unit 64.5mm front to back