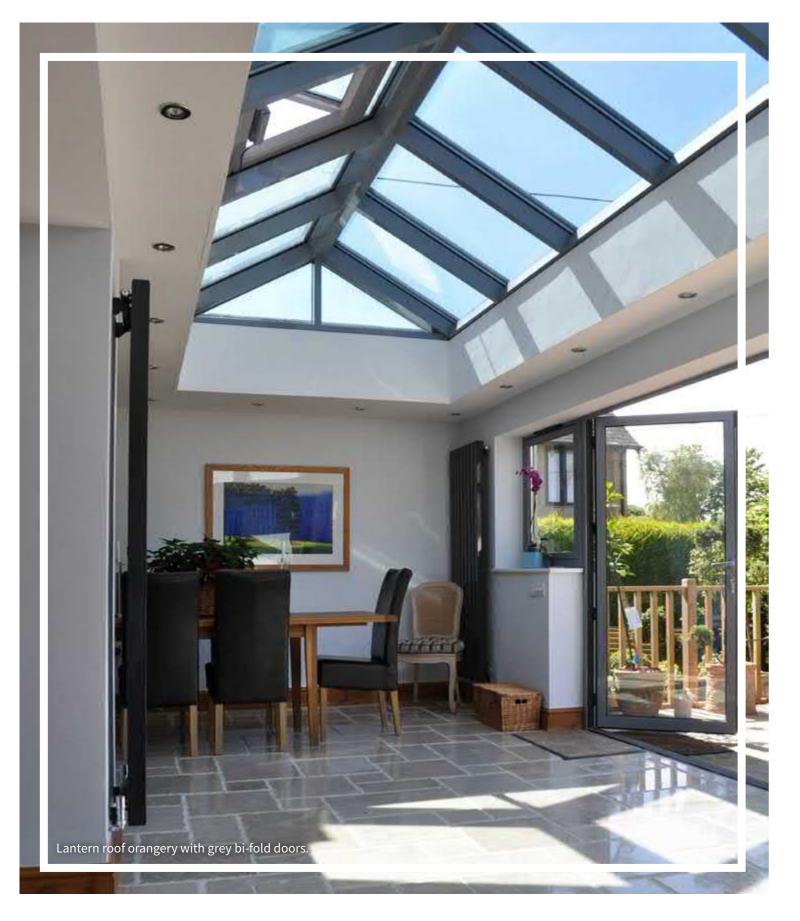

Lantern roof orangery with grey bi-fold doors.

A high quality orangery has proven itself to be a worthwhile investment for any property, allowing homeowners to make the most of the space that they have. Whether your home is traditional or modern, we'll have a design for

#### WHAT IS AN ORANGERY?

An orangery is a conservatory-like structure that comprises a higher brick to glass ratio, allowing it to sit more in line with a traditional house extension. This means you'll be able to enjoy all the benefits of a conservatory with increased privacy.

Our orangeries feature an intelligent design that ensures they remain cool in the summer and warm in the winter. This means that no matter how you choose to use your new orangery, you can do so whatever the weather.