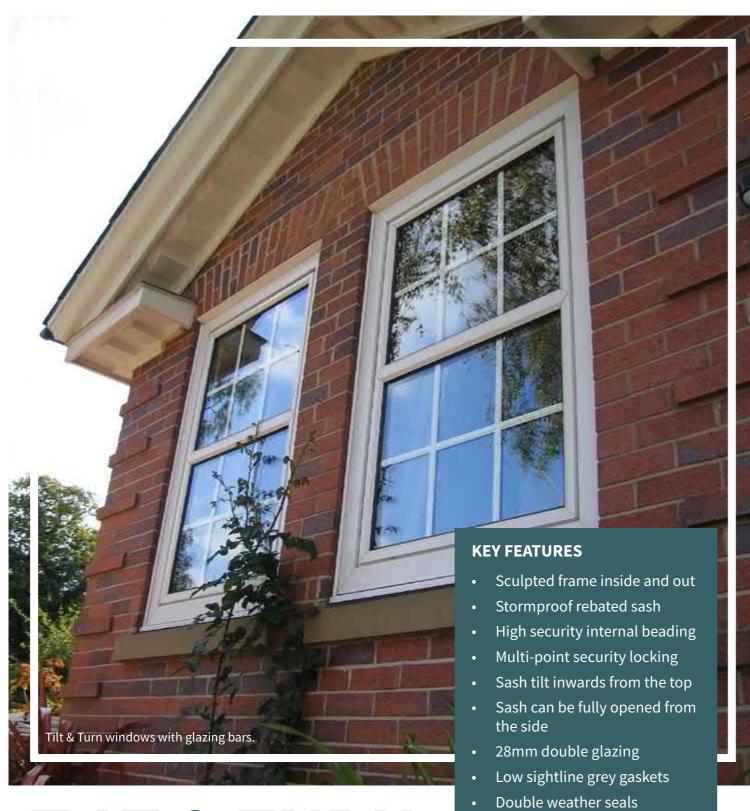

# TILT & TURN WINDOWS

#### WHAT IS A TILT & TURN WINDOW?

22

A window that is specifically designed to maximise the glazing area, enabling larger than normal apertures which can be fully opened inwards to aid in cleaning. As well as the practical features, tilt & turn windows can provide excellent background ventilation when located in the tilt position.

#### **KEY FEATURES**

- 100mm frame depth
- 9 chambers
- Always decorative internally
- Flush externally
- 28mm double glazing or 44mm triple glazing
- **1.2 U-value** (double glazing)
- **0.7 U-value** (triple glazing)
- Security claw locks Standard