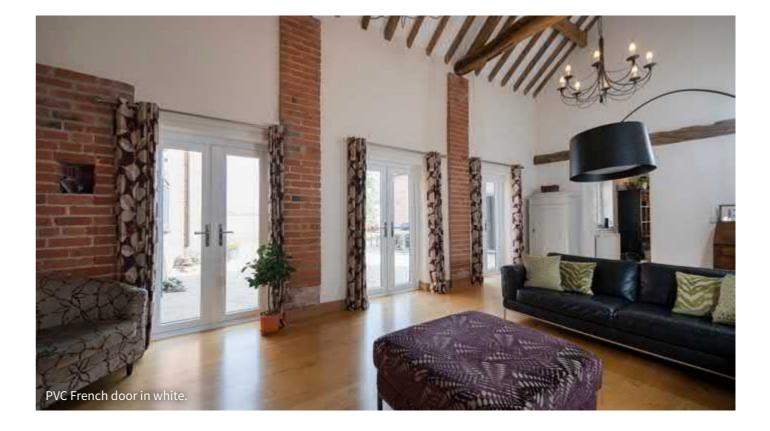

## FRENCH DOORS

#### WHAT IS A FRENCH DOOR?

French doors feature an intelligent 'flying mullion' design that means no static fixtures are left behind once the door is opened. This allows you to enjoy unrestricted access and unobstructed views, making them a highly practical option.

ADDING A CONTINENTAL FLAIR TO ANY HOME, FRENCH DOORS COMBINE FUNCTION AND FORM TO OFFER YOU MORE.