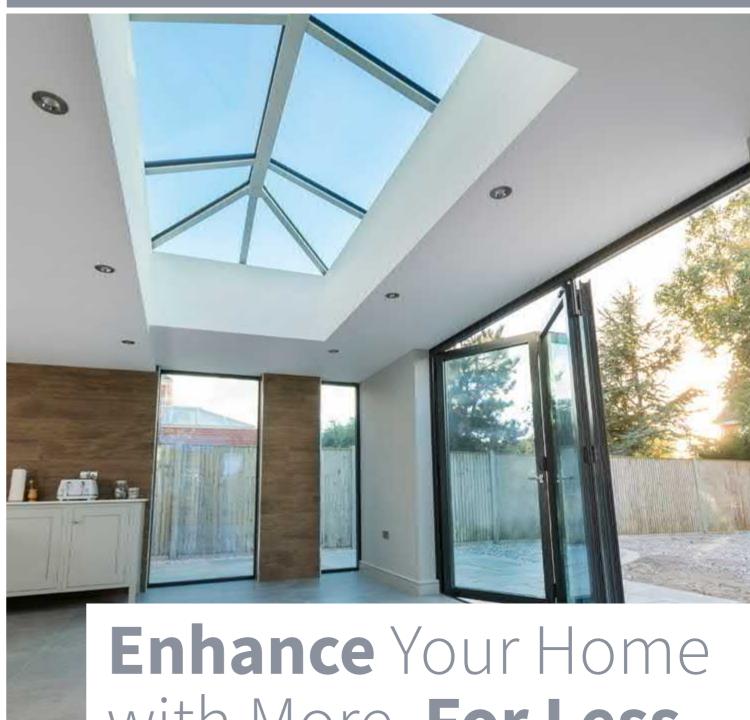

#### **ORANGERY**

Integrating a bi-fold door into a conservatory or orangery is a great way to maximise the light and space of any room.

35

#### **BRING THE OUTSIDE IN**

Create a seamless connection to the outside with a set of bi-fold doors and enjoy your garden all year round.

#### **CORNER BI-FOLD**

With no central post to spoil the view, once the doors are open you get a completely unobstructed view of the outside.