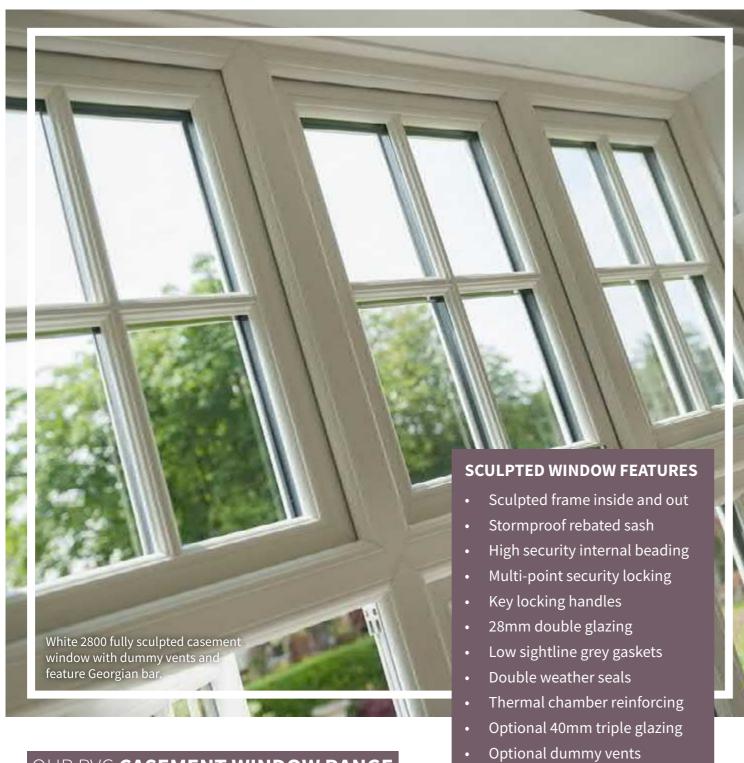

## **2800 SCULPTED**STORM FRAMES

#### **WHAT IS A 2800 SCULPTED WINDOW?**

This 70mm PVC window range represents the state of the art in window and door design; embracing modern styles, high security and high quality engineering standards.

#### 2800 SCULPTED

Fully sculpted profiles integrate easily into all types of architecture, enhancing the appearance of your home.

#### **DISTINCTIVE LOOK**

Sculpted detailing to the sash and outer frame on both the inside and outside of the frame. This allows for a fantastic finish.

#### **PEACE OF MIND**

Tried and tested in accordance with a police-backed initiative, these windows are available with a Secured by Design certification.

15

OUR PVC **CASEMENT WINDOW RANGE** 