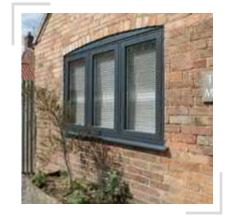

#### **TILT & TURN WINDOWS**

A typically continental style frame which opens inwards, ideal for large openings and maximum ventilation. A multi-functional investment for your home.

#### WHAT IS A TILT & TURN WINDOW?

22

A window that is specifically designed to maximise the glazing area, enabling larger than normal apertures which can be fully opened inwards to aid in cleaning. As well as the practical features, tilt & turn windows can provide excellent background ventilation when located in the tilt position.