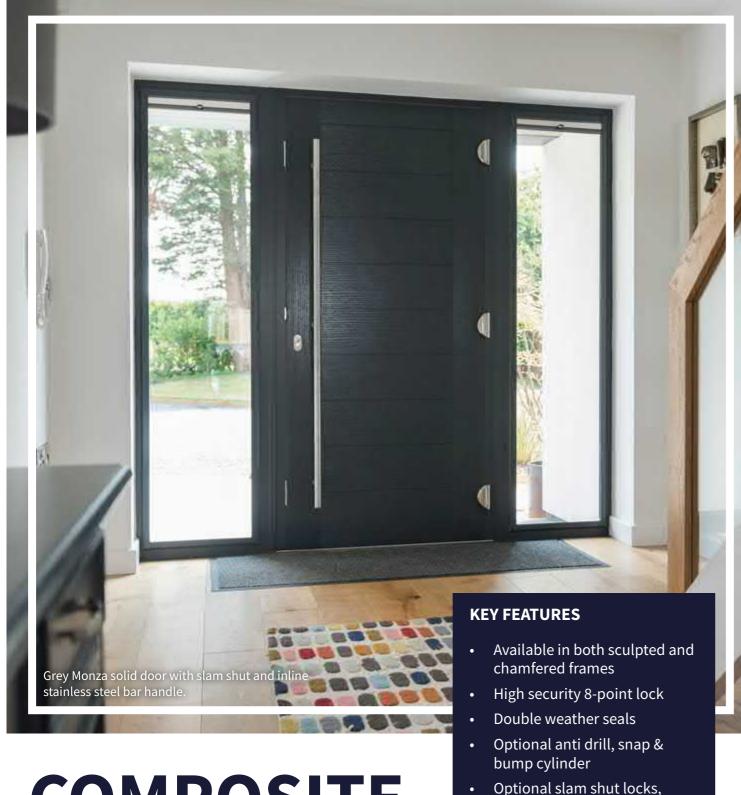

#### WHAT IS A COMPOSITE DOOR?

24

Composite doors combine a range of materials, including timber, PVC and glass reinforced plastic (GRP) to produce a door that excels in both performance and design. They are finished with a beautiful woodgrain foil to emulate the appearance of timber.

#### WHAT IS A RESIDENTIAL DOOR?

Residential doors are a classic home improvement solution for homeowners, offering a high performance entrance point. Our front doors can be manufactured using both the 2800 sculpted or 2500 chamfered profile, with a seamless corner finish to complement the StyleLine range of windows.

panels

Wide range of PVC moulded

• Full range of colours available

• Full range of decorative glass

Standing as an essential focal point for any property, our residential doors promise to uphold the aesthetics and performance of your home. Featuring modern designs, premium materials and professional craftsmanship, our residential doors are outstanding by design.