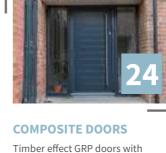

# COMPOSITE

#### WHAT IS A COMPOSITE DOOR?

24

Composite doors combine a range of materials, including timber, PVC and glass reinforced plastic (GRP) to produce a door that excels in both performance and design. They are finished with a beautiful woodgrain foil to emulate the appearance of timber.