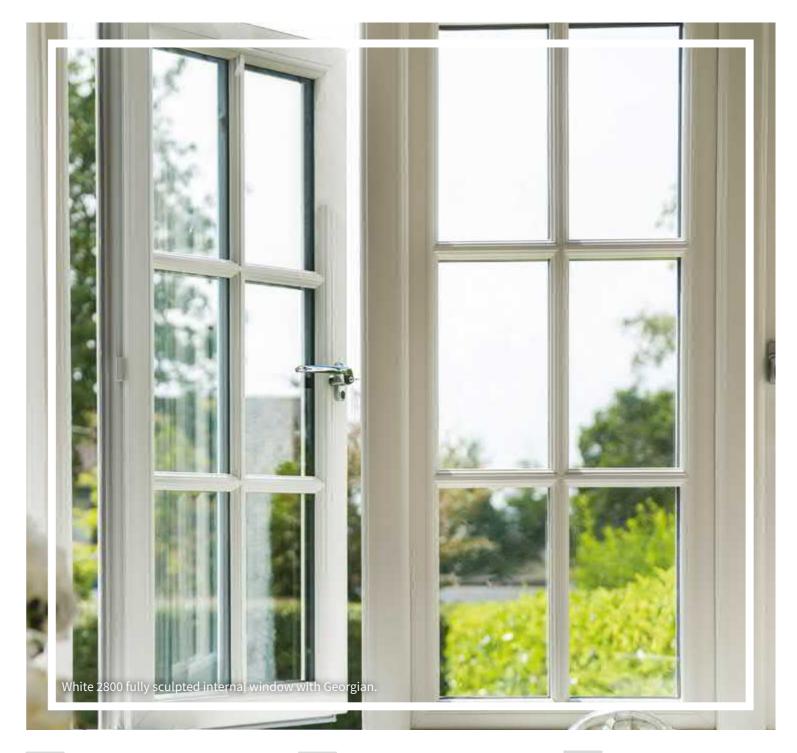

## **2800 SCULPTED**STORM FRAMES

#### **WHAT IS A 2800 SCULPTED WINDOW?**

This 70mm PVC window range represents the state of the art in window and door design; embracing modern styles, high security and high quality engineering standards.

#### 2800 SCULPTED

Fully sculpted profiles integrate easily into all types of architecture, enhancing the appearance of your home.

#### **DISTINCTIVE LOOK**

Sculpted detailing to the sash and outer frame on both the inside and outside of the frame. This allows for a fantastic finish.