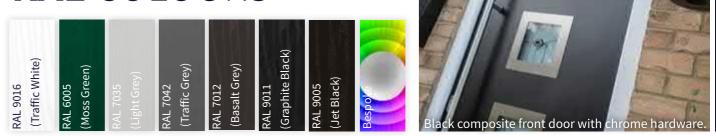

#### **RAL** COLOURS

#### **BESPOKE COLOURS**

Our mixing system allows a choice of colour options from the popular RAL colour range.

With our high performance paint technology, we can provide a wider palette of door colours including options for customers looking to match PVC colour foiled frames.

We also offer a bespoke spraying service so we can colour your frames to any RAL colour using our new water based colours.

We offer 8 in-stock colours meaning you can be enjoying the outside world framed in colour in no time at all. Have another colour in mind? We can help you select your perfect frame thanks to our wide range of RAL colours.