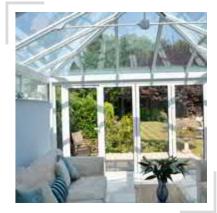

## ORANGERIES

#### WHAT IS AN ORANGERY?

An orangery is a conservatory-like structure that comprises a higher brick to glass ratio, allowing it to sit more in line with a traditional house extension. This means you'll be able to enjoy all the benefits of a conservatory with increased privacy.

Lantern roof orangery with grey bi-fold doors.

A high quality orangery has proven itself to be a worthwhile investment for any property, allowing homeowners to make the most of the space that they have. Whether your home is traditional or modern, we'll have a design for