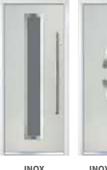

#### WHAT IS A COMPOSITE DOOR?

24

Composite doors combine a range of materials, including timber, PVC and glass reinforced plastic (GRP) to produce a door that excels in both performance and design. They are finished with a beautiful woodgrain foil to emulate the appearance of timber.

## **Contemporary** Doors

Composite doors are a modern timber alternative, offering the traditional aesthetic of wood and also the benefits of the latest technology. Enjoy traditional form with contemporary, efficient function.

#### TIMBER ALTERNATIVE

These doors accurately capture the appearance of timber without any of the maintenance setbacks, which infamously include rotting, warping and discolouring.

INOX ONACO