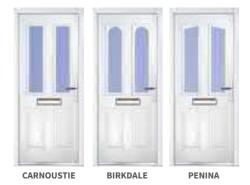

#### STYLELINE RANGE OF RESIDENTIAL DOOR DESIGNS

SLEAFORD

**KIRTON** 

29

(FEATURE BAR)

ROTHWELL (PERIMETER GEO BAR)