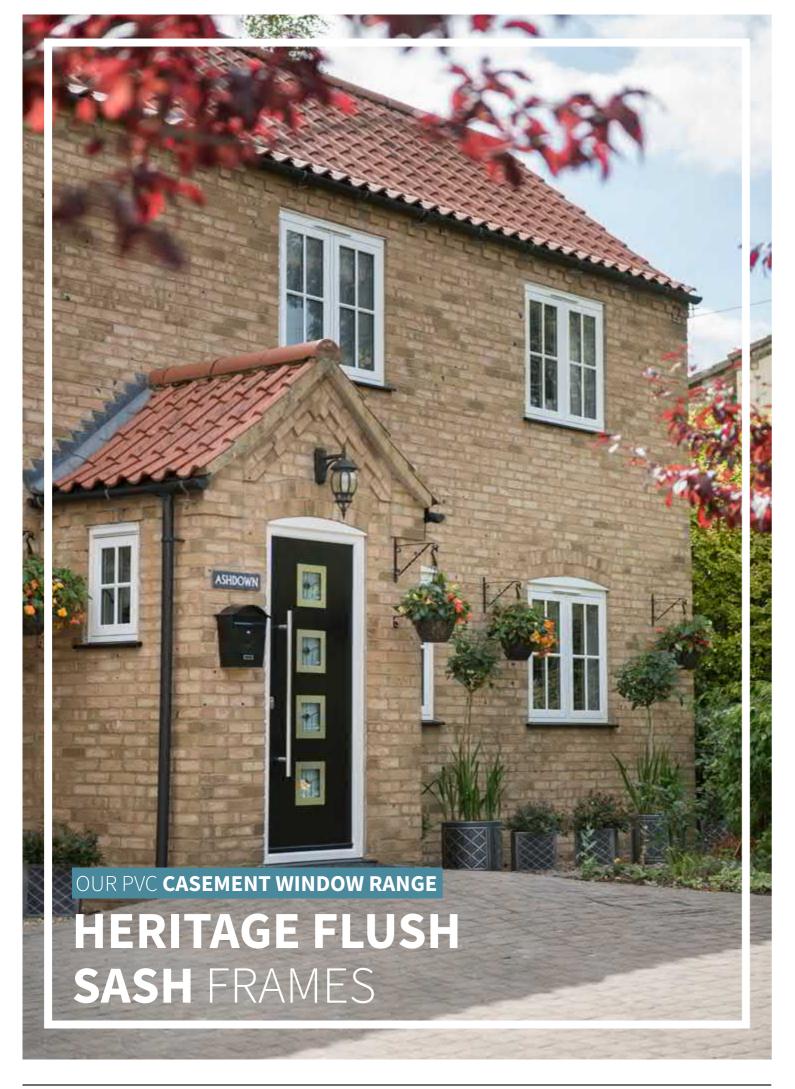

## **HERITAGE FLUSH SASH** FRAMES

#### WHAT IS A FLUSH SASH WINDOW?

Flush sash windows comprise a window design that has been inspired by traditional timber joinery, meaning the sash sits flush within the frame to remove any protruding features. They offer homeowners a classic, charming addition to their property.

**INSPIRED BY TIMBER JOINERY, THESE WINDOWS OFFER AN AESTHETIC THAT DRAWS UPON THE ROOTS OF DOUBLE GLAZING DESIGN** 

Our flush sash windows feature an intelligent sash design that allows them to offer 'equal sightlines'. This means that the sash sits flush within the frame, resulting in a beautifully consistent finish. Their traditional appearance means they are perfect for conservation properties.