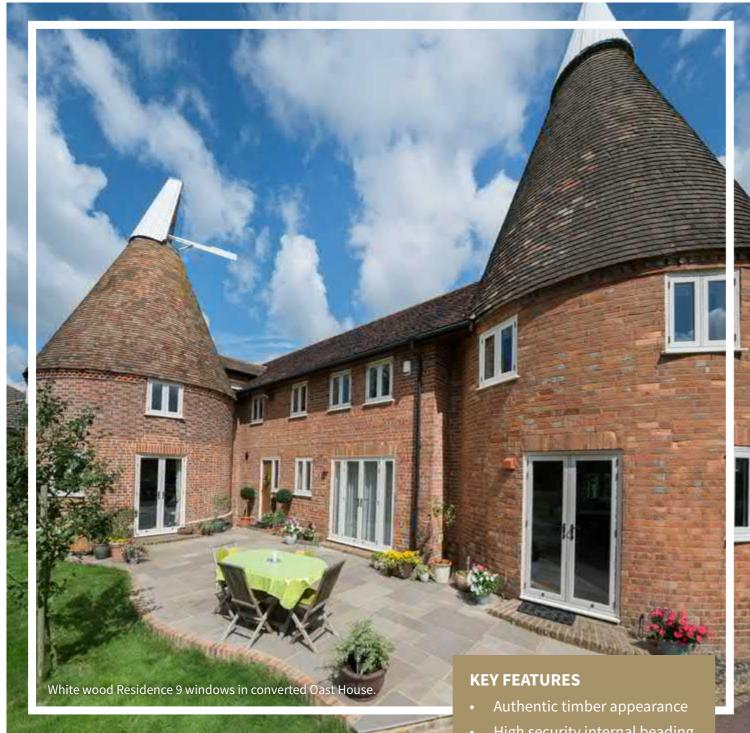

#### **RESIDENCE 9**

Unique composite windows with 19th century styling and charm, but with 21st century security and performance.

#### WHAT IS RESIDENCE 9?

Our Residence 9, high-end timber effect windows are designed to perfectly replicate the traditional hardwood windows commonly found in cottage-style properties. Their highly authentic looks make them the perfect window replacement option.