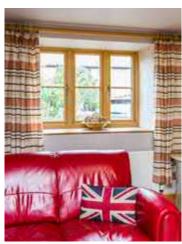

## **HERITAGE FLUSH SASH** FRAMES

#### WHAT IS A FLUSH SASH WINDOW?

Flush sash windows comprise a window design that has been inspired by traditional timber joinery, meaning the sash sits flush within the frame to remove any protruding features. They offer homeowners a classic, charming addition to their property.

**INSPIRED BY TIMBER JOINERY, THESE WINDOWS OFFER AN AESTHETIC THAT DRAWS UPON THE ROOTS OF DOUBLE GLAZING DESIGN** 

Our flush sash windows feature an intelligent sash design that allows them to offer 'equal sightlines'. This means that the sash sits flush within the frame, resulting in a beautifully consistent finish. Their traditional appearance means they are perfect for conservation properties.