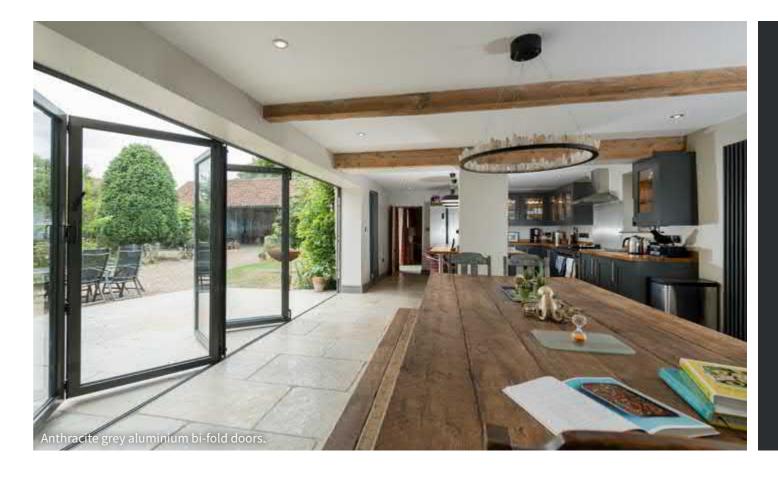

## **ALUMINIUM** BI-FOLD

#### WHY CHOOSE A BI-FOLD DOOR?

Panoramic folding doors transform any home. With an array of different options, finishes and colours our beautifully designed doors are perfect for living rooms, bedrooms, kitchens and orangeries.

#### **BRING THE OUTSIDE IN**

Create a seamless connection to the outside with a set of bi-fold doors and enjoy your garden all year round.