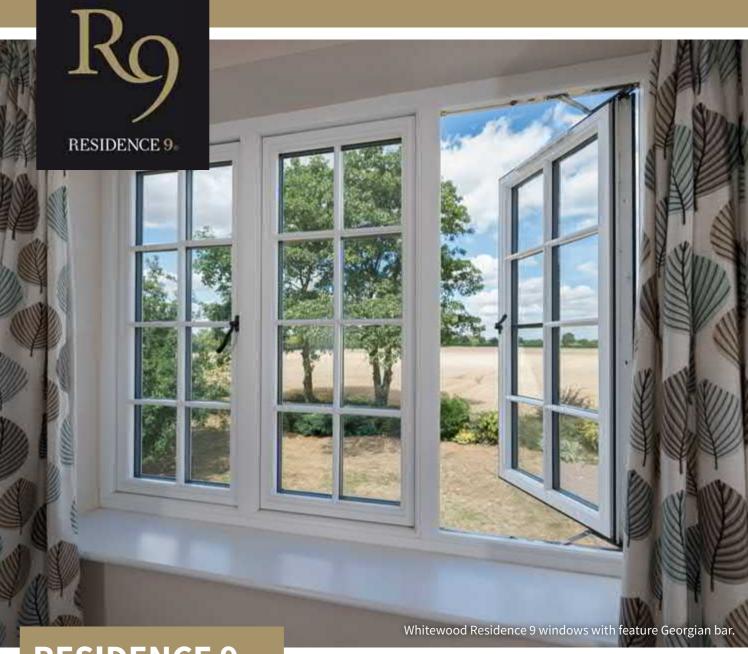

#### **RESIDENCE 9**

Unique composite windows with 19th century styling and charm, but with 21st century security and performance.

#### WHAT IS RESIDENCE 9?

Our Residence 9, high-end timber effect windows are designed to perfectly replicate the traditional hardwood windows commonly found in cottage-style properties. Their highly authentic looks make them the perfect window replacement option.

## **GLAZING** STYLES

WHITE GEORGIAN BAR

**FOILED GEORGIAN BAR** 

STAINED DESIGNS

**BEVEL DESIGNS** 

**FEATURE GEORGIAN BAR** 

**GOLD GEORGIAN BAR** 

**GEORGIAN ARCHES** 