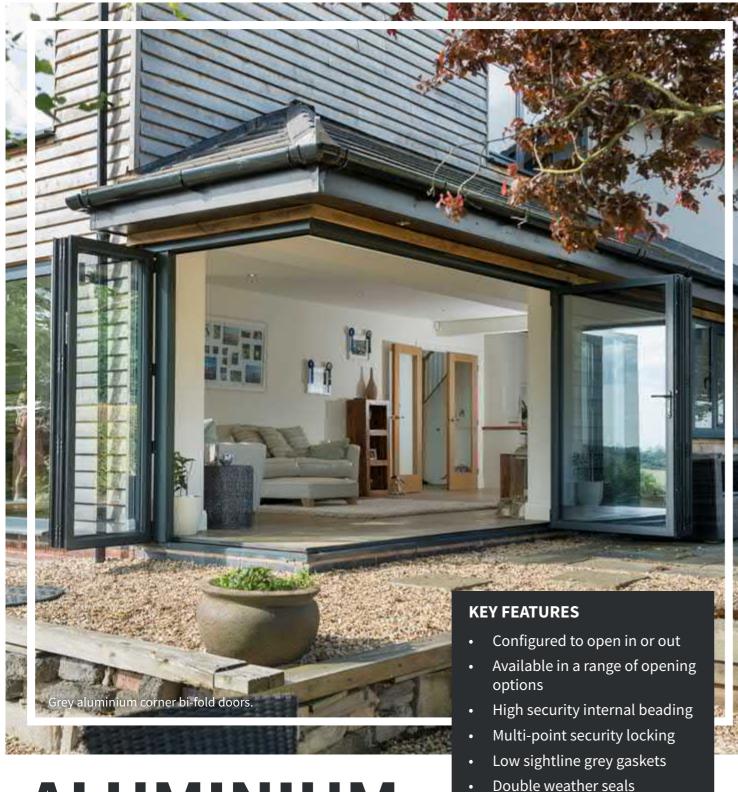

## **ALUMINIUM** BI-FOLD

#### WHY CHOOSE A BI-FOLD DOOR?

Panoramic folding doors transform any home. With an array of different options, finishes and colours our beautifully designed doors are perfect for living rooms, bedrooms, kitchens and orangeries.

#### **CORNER BI-FOLD**

With no central post to spoil the view, once the doors are open you get a completely unobstructed view of the outside.

#### **BRING THE OUTSIDE IN**

Create a seamless connection to the outside with a set of bi-fold doors and enjoy your garden all year round.