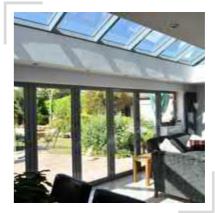

#### **ORANGERY**

Integrating a bi-fold door into a conservatory or orangery is a great way to maximise the light and space of any room.

35

## ORANGERIES

#### WHAT IS AN ORANGERY?

An orangery is a conservatory-like structure that comprises a higher brick to glass ratio, allowing it to sit more in line with a traditional house extension. This means you'll be able to enjoy all the benefits of a conservatory with increased privacy.