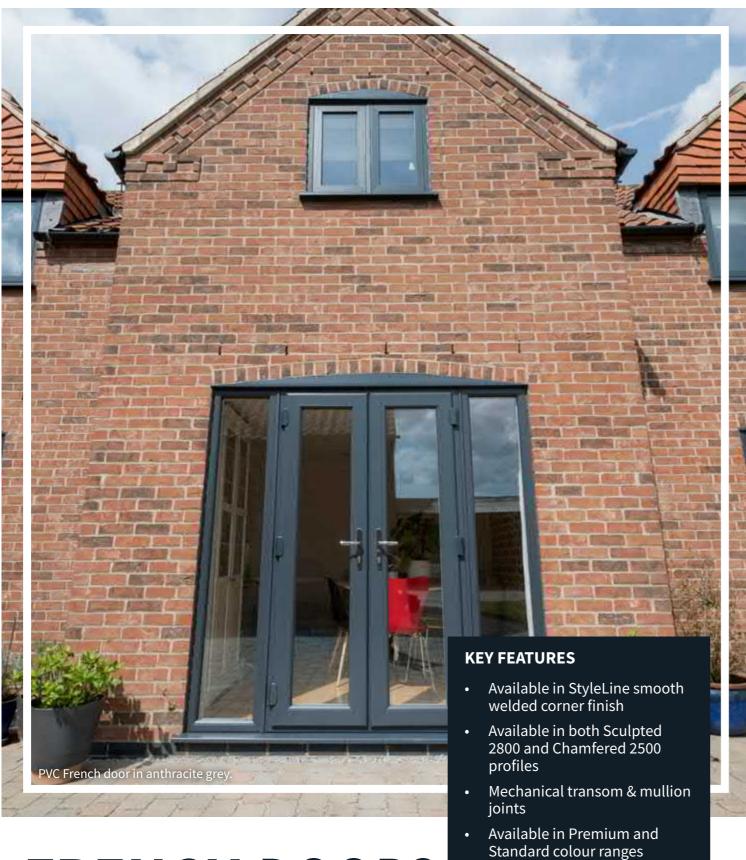

## FRENCH DOORS

#### WHAT IS A FRENCH DOOR?

French doors feature an intelligent 'flying mullion' design that means no static fixtures are left behind once the door is opened. This allows you to enjoy unrestricted access and unobstructed views, making them a highly practical option.

**Performance** 

Available in a wide range of styles to suit your

requirements

Featuring a high performance profile, high security locking systems, innovative weather seals and a range of hardware, our French doors have proven to be a beautiful addition to both modern and traditional properties alike.

Our French doors can be decorated in a wide range of colours, including a wide range beautiful woodgrain foils that allow you to capture the appearance of timber doors without any obsolete or outdated problems that are usually associated with the material.