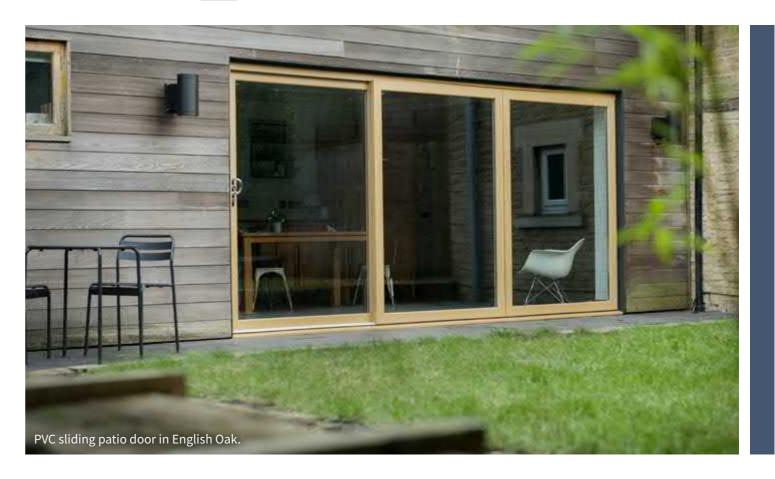

#### WHAT IS A PATIO DOOR?

Patio doors feature a unique opening mechanism that allows the door to slide open on a multi-wheeled rolling system. As no door panel fold is required, you will eliminate the need for swing space which will result in more living space for you to utilise.

**Performance** 

THE HIGH PERFORMANCE, **STYLISH WAY TO INCREASE LIVING SPACE AND ALLOW MORE LIGHT** INTO YOUR PROPERTY.

Patio doors feature a signature, multi-wheeled rolling system that allows them to open and close in a smooth glide. This design eliminates the need for swing space, meaning these doors can be installed in rooms of all sizes.

Utilising a market-leading profile, our patio doors offer exceptional standards of performance and design across the board. This includes impressive thermal efficiency, security, aesthetic and weatherproofing.

#### **LARGE GLASS AREA**

Patio doors feature a generous glazed area with slim sightlines, allowing you to enjoy enhanced views and increased natural light allowance in any room.