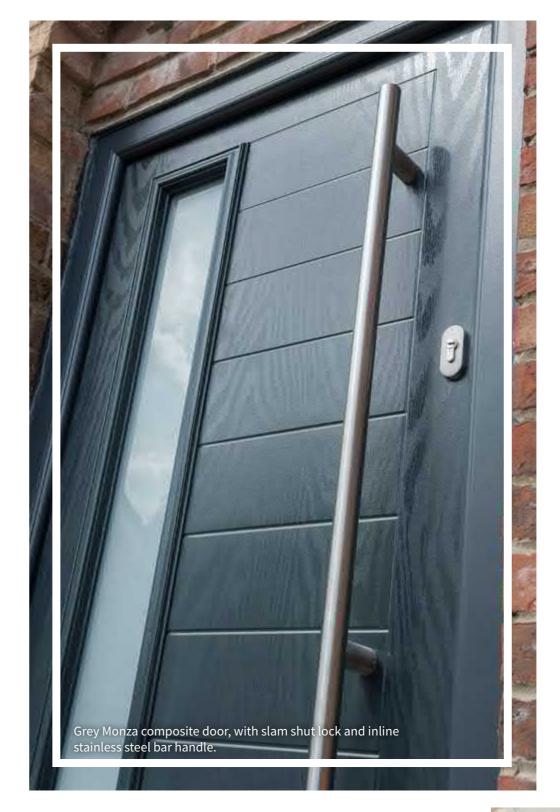

# COMPOSITE

#### WHAT IS A COMPOSITE DOOR?

24

Composite doors combine a range of materials, including timber, PVC and glass reinforced plastic (GRP) to produce a door that excels in both performance and design. They are finished with a beautiful woodgrain foil to emulate the appearance of timber.