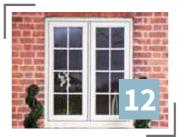

## 2500 CHAMFERED STORM FRAMES

#### WHAT IS A 2500 CHAMFERED WINDOW?

16

With a sloped finish to the profile, our easy clean chamfered range of profiles offer a more traditional look to mimic old timber windows with sharp, clean lines.

This window system effortlessly captures a timeless appearance, which can be tailored to suit a comprehensive array of property styles and sizes.

- Optional sash opening restrictors

Optional dummy vents

#### **CLASSIC HOME IMPROVEMENTS FOR THE MODERN AGE**

Our 2500 chamfered casement range combines the elegance and styling of timber windows with all the benefits of PVC. This option is virtually maintenance free, with high thermal performance across a wide range of styles, colours and finishes.