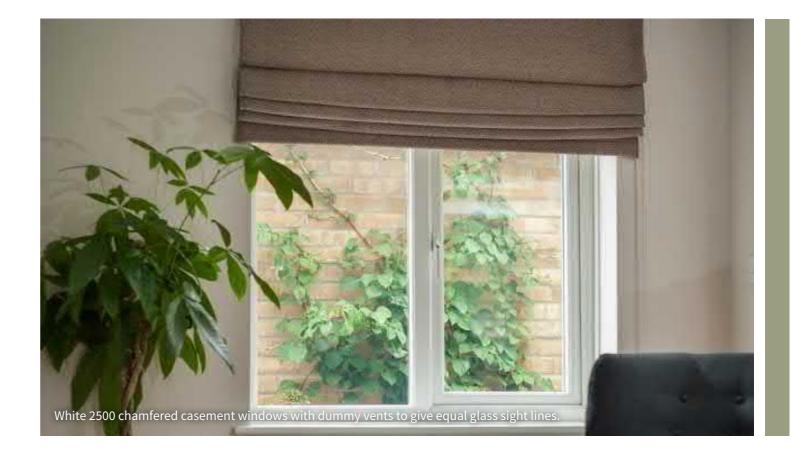

## 2500 CHAMFERED STORM FRAMES

#### WHAT IS A 2500 CHAMFERED WINDOW?

16

With a sloped finish to the profile, our easy clean chamfered range of profiles offer a more traditional look to mimic old timber windows with sharp, clean lines.

This window system effortlessly captures a timeless appearance, which can be tailored to suit a comprehensive array of property styles and sizes.

- Optional sash opening restrictors

Optional dummy vents

#### **CLASSIC HOME IMPROVEMENTS FOR THE MODERN AGE**

Our 2500 chamfered casement range combines the elegance and styling of timber windows with all the benefits of PVC. This option is virtually maintenance free, with high thermal performance across a wide range of styles, colours and finishes.