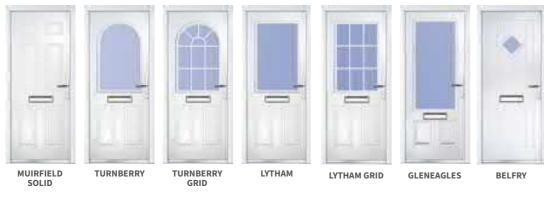

## ModernDoors

We offer our doors in a variety of glazing configurations, so whether you are looking for high levels of light, a more private environment or you want to replicate an existing door, we have the style you need. Sidelights and toplights can also be used in combination with the doors illustrated, and some can be used for French Door applications.