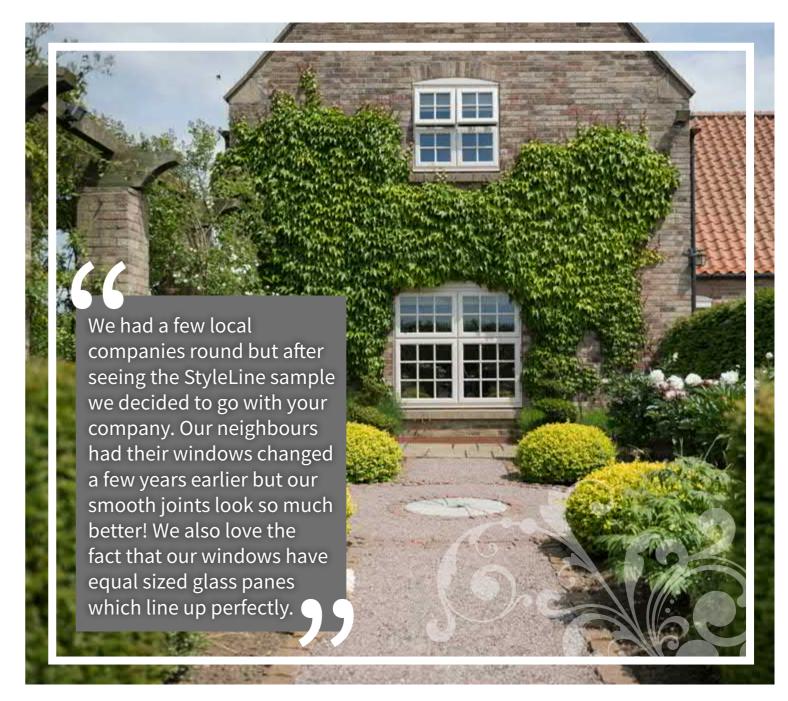

#### WHAT IS THE STYLELINE RANGE?

Using the most advanced manufacturing technology the StyleLine range enjoys a unique seamless finish to the fusion welds which, unlike normal PVC windows, replicates the aesthetics of a timber frame without any of the maintenance problems.

OFFERING A UNIQUE STANDARD OF HOME IMPROVEMENT QUALITY The StyleLine home improvement range achieves an exclusive degree of quality, utilising the pioneering graf welder throughout the manufacturing process to ensure a seamless finish to the sash and the outer frame.

Not only does this allow all StyleLine products to achieve a beautiful aesthetic, it also enables them to achieve an enhanced degree of structural integrity within the profile because no vinyl is lost at the corner joint. Flawless and the first of its kind, this range simply offers more.

#### SEAMLESS STYLELINE CORNERS

Revolutionary machinery allows our StyleLine range to bypass the unsightly grooved corners that most PVC products have from the corner cleaning stage.

#### AUTHENTIC TIMBER ALTERNATIVE

The pioneering manufacturing process means that the StyleLine range of windows effectively replicate the look of traditional wooden joinery.