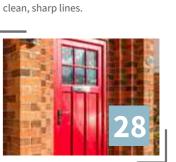

## 2500 CHAMFERED STORM FRAMES

#### WHAT IS A 2500 CHAMFERED WINDOW?

16

With a sloped finish to the profile, our easy clean chamfered range of profiles offer a more traditional look to mimic old timber windows with sharp, clean lines.

This window system effortlessly captures a timeless appearance, which can be tailored to suit a comprehensive array of property styles and sizes.

- Optional sash opening restrictors

Optional dummy vents