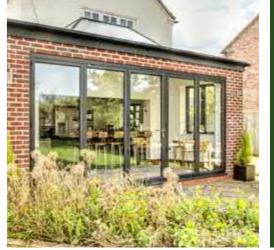

## ORANGERIES

#### WHAT IS AN ORANGERY?

An orangery is a conservatory-like structure that comprises a higher brick to glass ratio, allowing it to sit more in line with a traditional house extension. This means you'll be able to enjoy all the benefits of a conservatory with increased privacy.

Lantern roof orangery with grey bi-fold doors.

A high quality orangery has proven itself to be a worthwhile investment for any property, allowing homeowners to make the most of the space that they have. Whether your home is traditional or modern, we'll have a design for