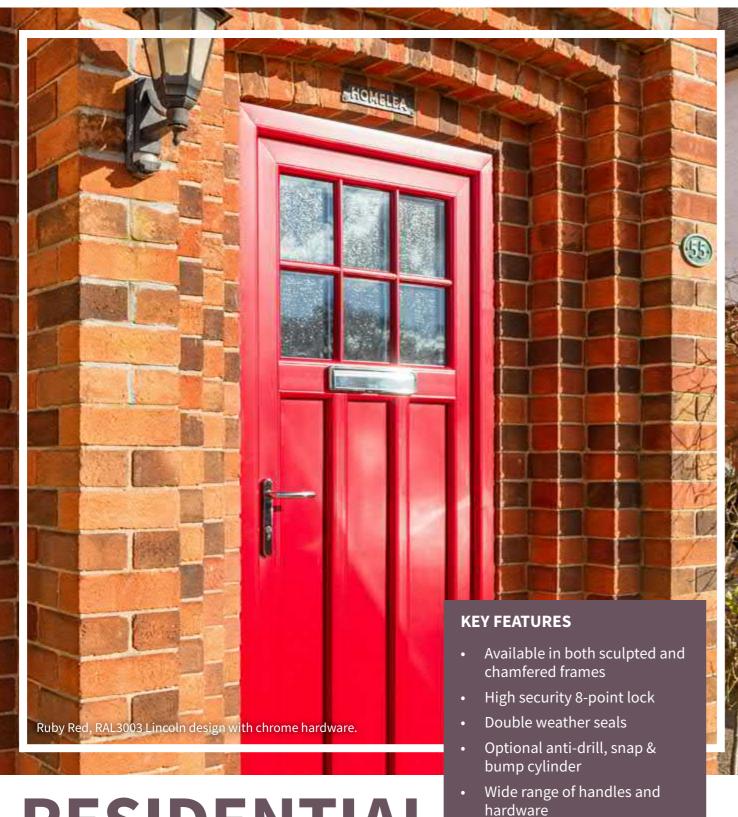

#### **RESIDENTIAL DOORS**

High security doors in a wide range of colours and designs, available in both sculpted and chamfered frames. A traditional focal point for your property.

# RESIDENTIAL

#### WHAT IS A RESIDENTIAL DOOR?

Residential doors are a classic home improvement solution for homeowners, offering a high performance entrance point. Our front doors can be manufactured using both the 2800 sculpted or 2500 chamfered profile, with a seamless corner finish to complement the StyleLine range of windows.

panels

Wide range of PVC moulded

• Full range of colours available

• Full range of decorative glass

Standing as an essential focal point for any property, our residential doors promise to uphold the aesthetics and performance of your home. Featuring modern designs, premium materials and professional craftsmanship, our residential doors are outstanding by design.