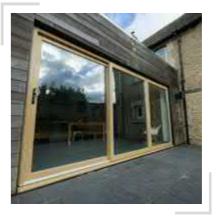

#### WHAT IS A PATIO DOOR?

Patio doors feature a unique opening mechanism that allows the door to slide open on a multi-wheeled rolling system. As no door panel fold is required, you will eliminate the need for swing space which will result in more living space for you to utilise.

**Performance** 

THE HIGH PERFORMANCE, **STYLISH WAY TO INCREASE LIVING SPACE AND ALLOW MORE LIGHT** INTO YOUR PROPERTY.

Patio doors feature a signature, multi-wheeled rolling system that allows them to open and close in a smooth glide. This design eliminates the need for swing space, meaning these doors can be installed in rooms of all sizes.

Utilising a market-leading profile, our patio doors offer exceptional standards of performance and design across the board. This includes impressive thermal efficiency, security, aesthetic and weatherproofing.