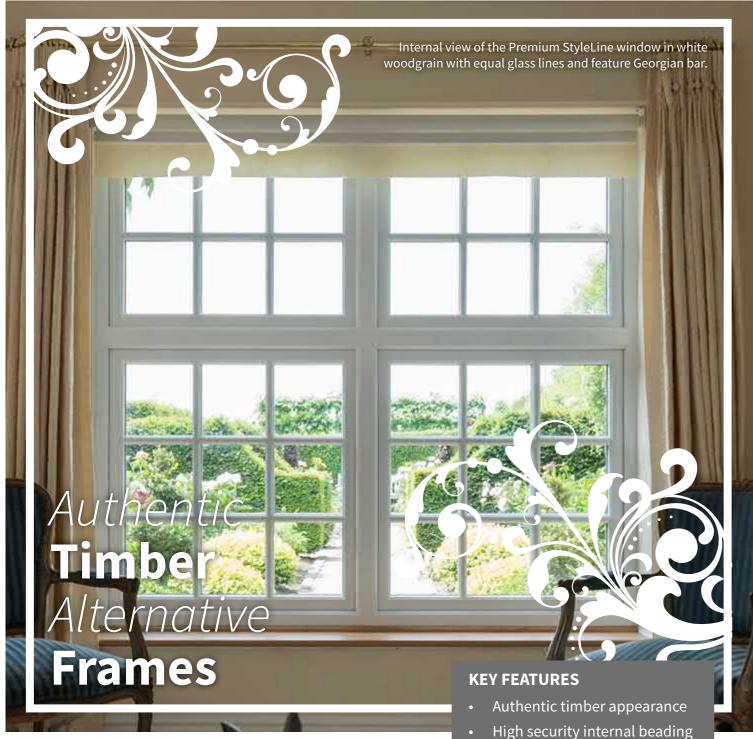

#### **STYLELINE WINDOWS AND DOORS**

High security, authentic timber alternative frames with minimal maintenance. Available with both sculpted and flush sashes.

#### AUTHENTIC TIMBER ALTERNATIVE

The pioneering manufacturing process means that the StyleLine range of windows effectively replicate the look of traditional wooden joinery.