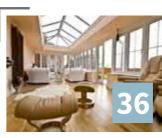

## ORANGERIES

#### WHAT IS AN ORANGERY?

An orangery is a conservatory-like structure that comprises a higher brick to glass ratio, allowing it to sit more in line with a traditional house extension. This means you'll be able to enjoy all the benefits of a conservatory with increased privacy.

Lantern roof orangery with grey bi-fold doors.

A high quality orangery has proven itself to be a worthwhile investment for any property, allowing homeowners to make the most of the space that they have. Whether your home is traditional or modern, we'll have a design for

Our orangeries feature an intelligent design that ensures they remain cool in the summer and warm in the winter. This means that no matter how you choose to use your new orangery, you can do so whatever the weather.