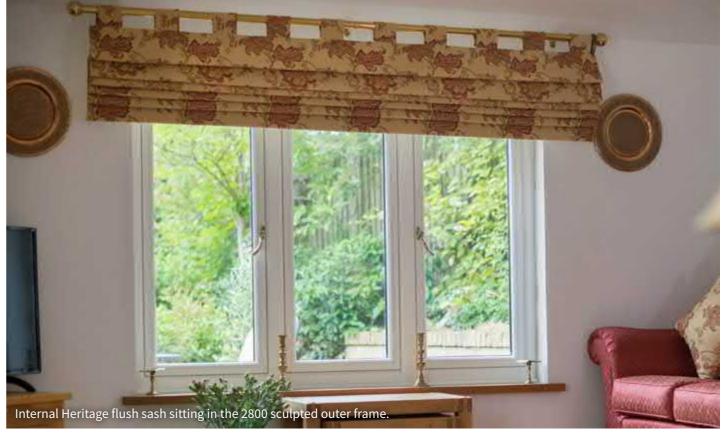

## **HERITAGE FLUSH SASH** FRAMES

#### WHAT IS A FLUSH SASH WINDOW?

Flush sash windows comprise a window design that has been inspired by traditional timber joinery, meaning the sash sits flush within the frame to remove any protruding features. They offer homeowners a classic, charming addition to their property.

**INSPIRED BY TIMBER JOINERY, THESE WINDOWS OFFER AN AESTHETIC THAT DRAWS UPON THE ROOTS OF DOUBLE GLAZING DESIGN** 

Our flush sash windows feature an intelligent sash design that allows them to offer 'equal sightlines'. This means that the sash sits flush within the frame, resulting in a beautifully consistent finish. Their traditional appearance means they are perfect for conservation properties.