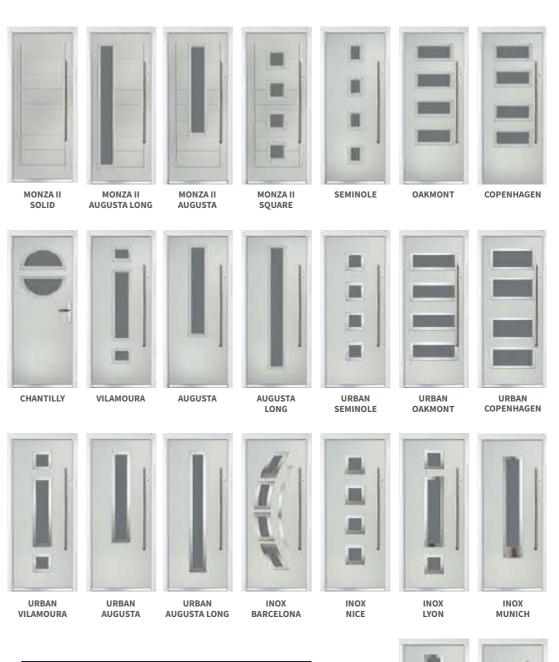

#### WHAT IS A COMPOSITE DOOR?

24

Composite doors combine a range of materials, including timber, PVC and glass reinforced plastic (GRP) to produce a door that excels in both performance and design. They are finished with a beautiful woodgrain foil to emulate the appearance of timber.

## **Contemporary** Doors

Composite doors are a modern timber alternative, offering the traditional aesthetic of wood and also the benefits of the latest technology. Enjoy traditional form with contemporary, efficient function.

#### TIMBER ALTERNATIVE

These doors accurately capture the appearance of timber without any of the maintenance setbacks, which infamously include rotting, warping and discolouring.

INOX ONACO