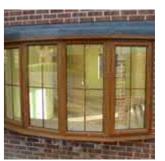

## **2800 SCULPTED**STORM FRAMES

#### **WHAT IS A 2800 SCULPTED WINDOW?**

This 70mm PVC window range represents the state of the art in window and door design; embracing modern styles, high security and high quality engineering standards.

#### 2800 SCULPTED

Fully sculpted profiles integrate easily into all types of architecture, enhancing the appearance of your home.

#### **DISTINCTIVE LOOK**

Sculpted detailing to the sash and outer frame on both the inside and outside of the frame. This allows for a fantastic finish.