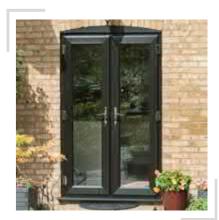

## FRENCH DOORS

#### WHAT IS A FRENCH DOOR?

French doors feature an intelligent 'flying mullion' design that means no static fixtures are left behind once the door is opened. This allows you to enjoy unrestricted access and unobstructed views, making them a highly practical option.

• Thermal chamber reinforcing

Optional 40mm triple glazing

• Optional chamfered design

Full range of woodgrain foilsFull range of decorative glass

Irish Oak PVC residential door.

Black laminated PVC French Doors.