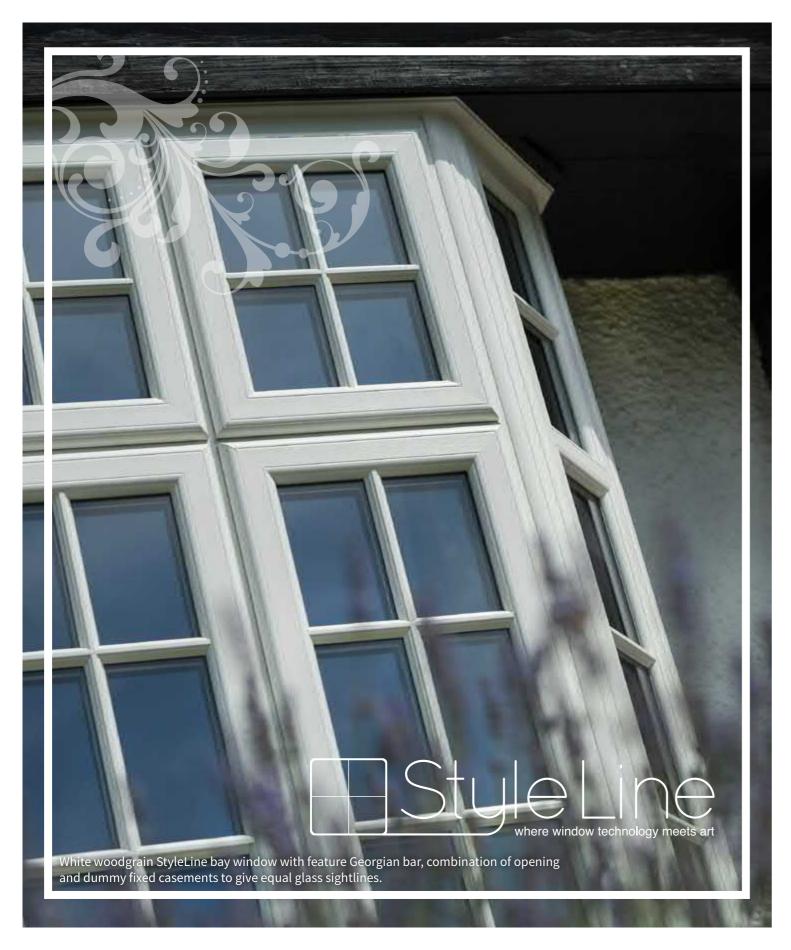

#### WHAT IS THE STYLELINE RANGE?

Using the most advanced manufacturing technology the StyleLine range enjoys a unique seamless finish to the fusion welds which, unlike normal PVC windows, replicates the aesthetics of a timber frame without any of the maintenance problems.

OFFERING A UNIQUE STANDARD OF HOME IMPROVEMENT QUALITY The StyleLine home improvement range achieves an exclusive degree of quality, utilising the pioneering graf welder throughout the manufacturing process to ensure a seamless finish to the sash and the outer frame.

Not only does this allow all StyleLine products to achieve a beautiful aesthetic, it also enables them to achieve an enhanced degree of structural integrity within the profile because no vinyl is lost at the corner joint. Flawless and the first of its kind, this range simply offers more.

#### SEAMLESS STYLELINE CORNERS

Revolutionary machinery allows our StyleLine range to bypass the unsightly grooved corners that most PVC products have from the corner cleaning stage.