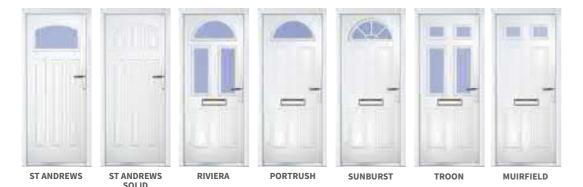

## ModernDoors

We offer our doors in a variety of glazing configurations, so whether you are looking for high levels of light, a more private environment or you want to replicate an existing door, we have the style you need. Sidelights and toplights can also be used in combination with the doors illustrated, and some can be used for French Door applications.