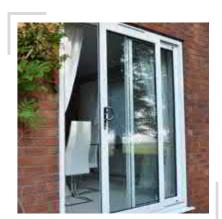

#### WHAT IS A PATIO DOOR?

Patio doors feature a unique opening mechanism that allows the door to slide open on a multi-wheeled rolling system. As no door panel fold is required, you will eliminate the need for swing space which will result in more living space for you to utilise.

**Performance** 

THE HIGH PERFORMANCE, **STYLISH WAY TO INCREASE LIVING SPACE AND ALLOW MORE LIGHT** INTO YOUR PROPERTY.

Patio doors feature a signature, multi-wheeled rolling system that allows them to open and close in a smooth glide. This design eliminates the need for swing space, meaning these doors can be installed in rooms of all sizes.

White patio sliding door.