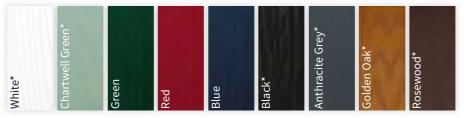

## Stand out with Colour

We offer a comprehensive range of beautiful, high quality and durable colours across all of our products. This means you'll be able to style your new home improvements in a way that perfectly suits you.

> We also offer a wide range of high quality woodgrain foils, which allow you to fully capture the traditional aesthetic of timber. All colours are professionally applied with a high performance finish, meaning they will maintain their fullness over many years.

The colours we offer include 'Anthracite Grey', 'White', 'Cream', 'Chartwell Green', 'Irish Oak', 'Golden Oak', 'Rosewood', 'Nut Tree', 'Black/Brown', 'Dark Red', 'Slate Grey', 'Grey', 'Antique Oak', 'Rustic Cherry', 'Soft Cherry', 'Grey Cedar', 'Steel Blue' and 'Fir Green'. We also offer a bespoke colour generator which allows you to tailor your choice to perfectly suit you.