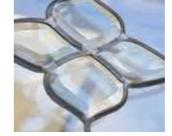

## **GLAZING** STYLES

WHITE GEORGIAN BAR

**FOILED GEORGIAN BAR** 

STAINED DESIGNS

**BEVEL DESIGNS** 

**FEATURE GEORGIAN BAR** 

**GOLD GEORGIAN BAR** 

**GEORGIAN ARCHES** 

DIAMOND LEAD

**RECTANGULAR LEAD** 

**PERIMETER LEAD** 

## **PATTERNED** GLASS

Other patterns are available