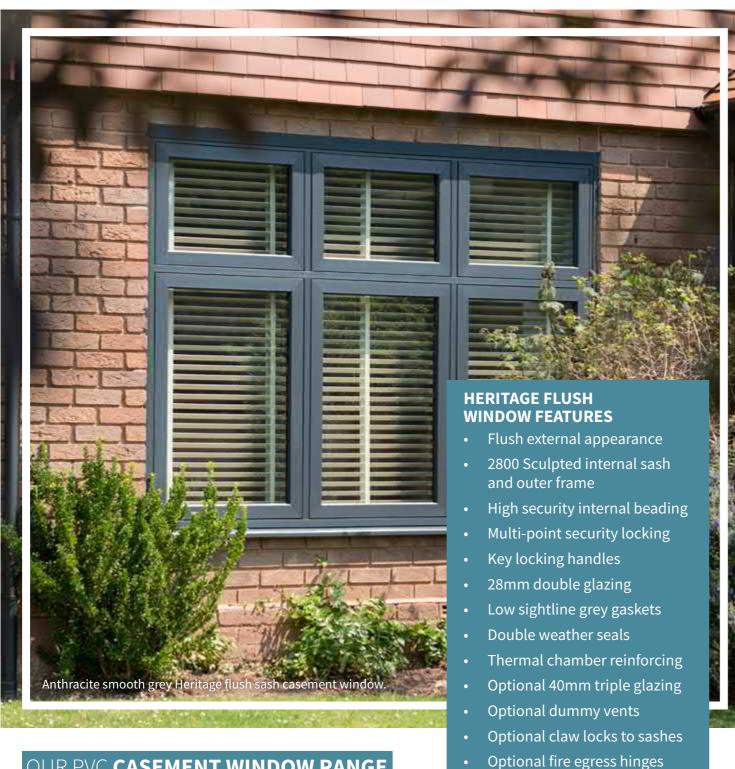

## **HERITAGE FLUSH SASH** FRAMES

#### WHAT IS A FLUSH SASH WINDOW?

Flush sash windows comprise a window design that has been inspired by traditional timber joinery, meaning the sash sits flush within the frame to remove any protruding features. They offer homeowners a classic, charming addition to their property.

**INSPIRED BY TIMBER JOINERY, THESE WINDOWS OFFER AN AESTHETIC THAT DRAWS UPON THE ROOTS OF DOUBLE GLAZING DESIGN** 

Our flush sash windows feature an intelligent sash design that allows them to offer 'equal sightlines'. This means that the sash sits flush within the frame, resulting in a beautifully consistent finish. Their traditional appearance means they are perfect for conservation properties.

#### IDEAL FOR CONSERVATION

Beautiful flush external contours ensure these windows are in keeping with period properties. They have been designed to meet the requirements of most conservation officers.

## STYLISH COLOUR RANGE

Our windows are available in a beautiful and varied colour palette, taking inspiration direct from nature. The Heritage Flush Sash will harmonise perfectly with any home surrounding.