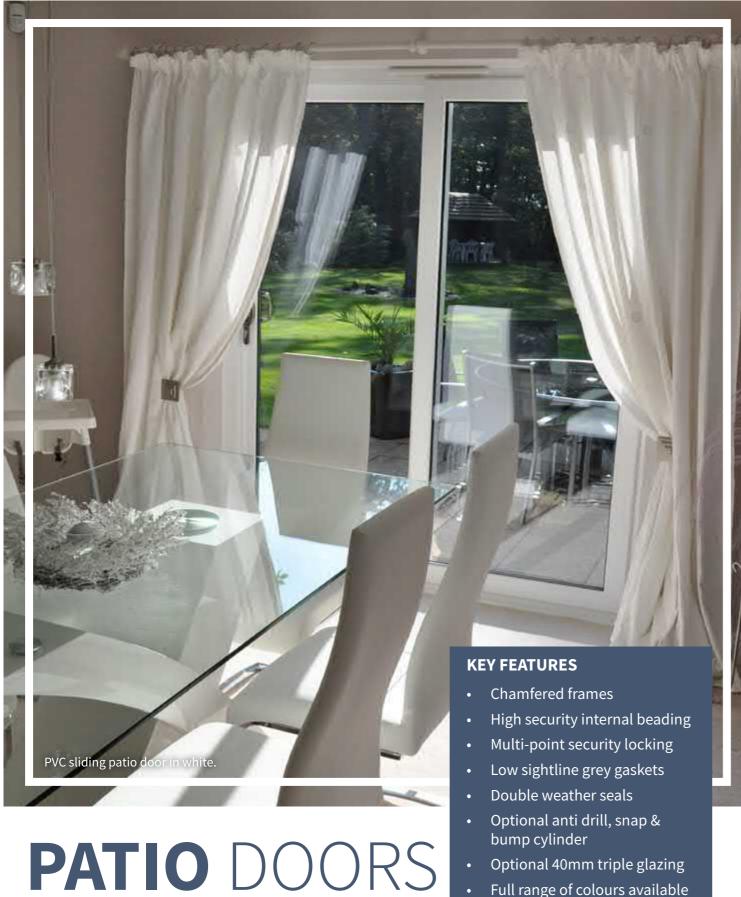

#### **PATIO DOORS**

Best in class sliding doors with robust design and excellent weather performance, air and water tightness.

**2800 SCULPTED STORM** 

An ornate sculpted aesthetic

embracing a modern design,

#### WHAT IS A PATIO DOOR?

Patio doors feature a unique opening mechanism that allows the door to slide open on a multi-wheeled rolling system. As no door panel fold is required, you will eliminate the need for swing space which will result in more living space for you to utilise.

**Performance** 

THE HIGH PERFORMANCE, **STYLISH WAY TO INCREASE LIVING SPACE AND ALLOW MORE LIGHT** INTO YOUR PROPERTY.

Patio doors feature a signature, multi-wheeled rolling system that allows them to open and close in a smooth glide. This design eliminates the need for swing space, meaning these doors can be installed in rooms of all sizes.

Utilising a market-leading profile, our patio doors offer exceptional standards of performance and design across the board. This includes impressive thermal efficiency, security, aesthetic and weatherproofing.

#### **DURABLE HARDWARE**

The intelligently designed rolling system we install has been designed to last, offering smooth and simple functionality even after extensive use.

#### **LARGE GLASS AREA**

Patio doors feature a generous glazed area with slim sightlines, allowing you to enjoy enhanced views and increased natural light allowance in any room.

#### THERMAL EFFICIENCY

Our patio doors operate to an 'A+' rated degree of thermal efficiency, which means your home will remain comfortable throughout the year.