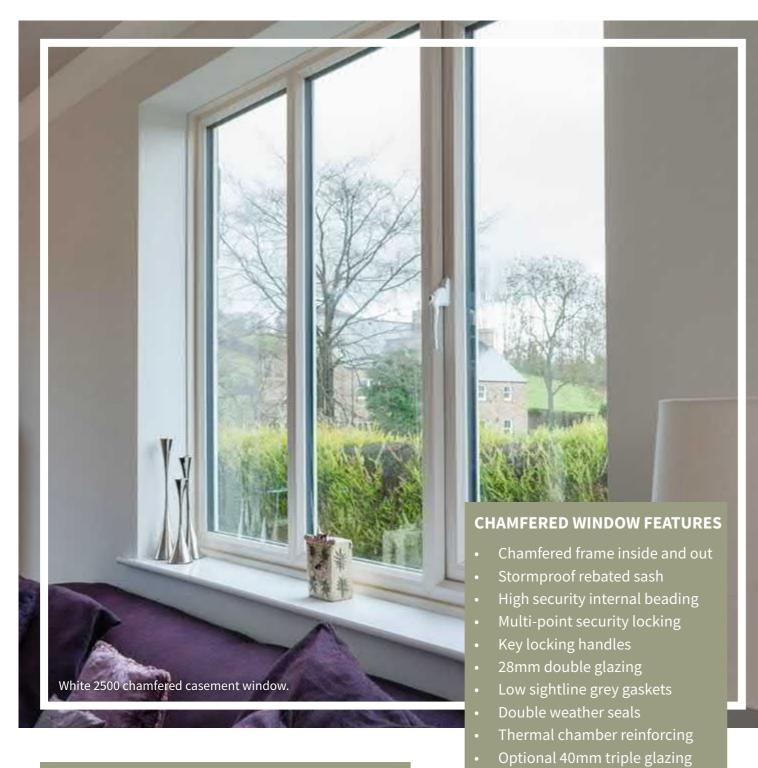

## 2500 CHAMFERED STORM FRAMES

#### WHAT IS A 2500 CHAMFERED WINDOW?

16

With a sloped finish to the profile, our easy clean chamfered range of profiles offer a more traditional look to mimic old timber windows with sharp, clean lines.

#### **CLASSIC HOME IMPROVEMENTS FOR THE MODERN AGE**

Our 2500 chamfered casement range combines the elegance and styling of timber windows with all the benefits of PVC. This option is virtually maintenance free, with high thermal performance across a wide range of styles, colours and finishes.