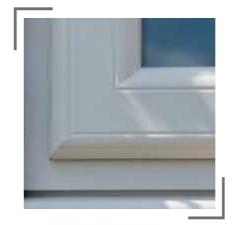

#### WHAT IS THE STYLELINE RANGE?

Using the most advanced manufacturing technology the StyleLine range enjoys a unique seamless finish to the fusion welds which, unlike normal PVC windows, replicates the aesthetics of a timber frame without any of the maintenance problems.

- ,
- Stormproof rebated sash
- Optional flush fitting sash
- Seamless finish to fusion welds
- Mechanically joined mullions and transoms
- Dummy vents throughout
- Equal glass sightlines

imber aesthetics of a mechanical join.

**INSPIRED BY TIMBER JOINERY, THESE WINDOWS OFFER AN AESTHETIC THAT DRAWS UPON THE ROOTS OF DOUBLE GLAZING DESIGN** 

Our flush sash windows feature an intelligent sash design that allows them to offer 'equal sightlines'. This means that the sash sits flush within the frame, resulting in a beautifully consistent finish. Their traditional appearance means they are perfect for conservation properties.